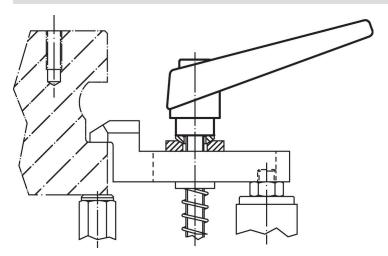

--------|-----|------------|
| d <sub>1</sub> | d <sub>2</sub> | l <sub>1</sub> | d <sub>3</sub> | h <sub>1</sub> | h <sub>2</sub> | h <sub>3</sub> | h <sub>4</sub> | l <sub>2</sub> | _   |            |
| [mm]           |                |                |                |                |                |                |                |                | [g] |            |
| orange         |                |                |                |                |                |                |                |                |     |            |
| 18             | M8             | 20             | 13.5           | 31             | 6.5            | 3              | 45             | 62             | 76  | 24400.0341 |



Halder France SAS www.halder.fr Page 1 of 2

# **Application example**



### Compliance

#### **RoHS** compliant

Contains lead - compliant according to exceptions 6a / 6b / 6c.

# Contains SVHC substances >0,1% w/w

Contains lead - SVHC list [REACH] as of 23.01.2024.

### **Contains Proposition 65 substances**



Lead can cause cancer and reproductive harm from exposure https://www.P65Warnings.ca.gov/

# Free from Conflict Minerals

This product does not contain any substances designated as "conflict minerals" such as tantalum, tin, gold or tungsten from the Democratic Republic of Congo or adjacent countries.



Halder France SAS www.halder.fr Page 2 of 2

Published on: 4.2.2024