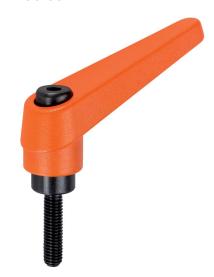

## **Product Description**

Adjustable clamping levers find versatile applications when the area of use is confined or a specific lever position is required.

#### Lever

 Zinc die-cast, plastic coated, orange similar to RAL 2004, matt structure

#### Inner parts

• Steel, blackened, quality 5.8

# Screw

• Steel, blackened, quality 5.8

#### Operation

By lifting the lever the serrations are disengaged. The lever can be positioned by the serrations. On releasing the lever, the serrations are automatically re-engaged.