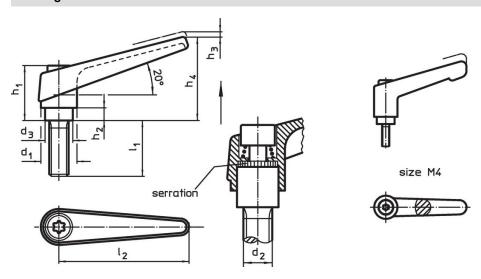

### **Drawing**

# Order information

| Dimensions     |                |                |                |                |                |                |                |                | I   | Art. No.   |
|----------------|----------------|----------------|----------------|----------------|----------------|----------------|----------------|----------------|-----|------------|
| d <sub>1</sub> | d <sub>2</sub> | l <sub>1</sub> | d <sub>3</sub> | h <sub>1</sub> | h <sub>2</sub> | h <sub>3</sub> | h <sub>4</sub> | l <sub>2</sub> | _   |            |
| [mm]           |                |                |                |                |                |                |                |                | [g] |            |
| orange         |                |                |                |                |                |                |                |                |     |            |
| 18             | M8             | 20             | 13.5           | 31             | 6.5            | 3              | 45             | 62             | 76  | 24400.0341 |