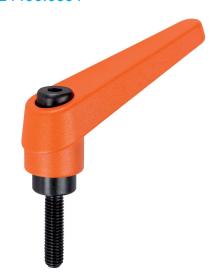

# Adjustable Clamping Levers • with screw

24400.0391

# **Product Description**

Adjustable clamping levers find versatile applications when the area of use is confined or a specific lever position is required.

#### Lever

 Zinc die-cast, plastic coated, orange similar to RAL 2004, matt structure