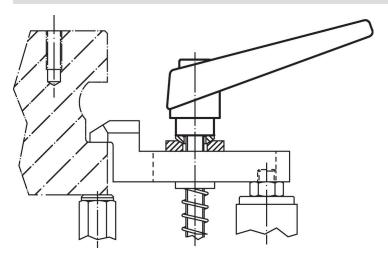

----------------|----------------|----------------|----|----------------|-----|------------|
| d₁         | d <sub>2</sub> | l <sub>1</sub> | d <sub>3</sub> | h <sub>1</sub> | h <sub>2</sub> | h <sub>3</sub> | h₄ | l <sub>2</sub> | _   |            |
| [mm]       |                |                |                |                |                |                |    |                | [g] |            |
| orange     |                |                |                |                |                |                |    |                |     |            |
| 18         | M8             | 63             | 13.5           | 31             | 6.5            | 3              | 45 | 62             | 96  | 24400.0391 |



Halder France SAS www.halder.fr Page 1 of 2

# **Application example**



## Compliance

#### **RoHS** compliant

Contains lead - compliant according to exceptions 6a / 6b / 6c.

# Contains SVHC substances >0,1% w/w

Contains lead - SVHC list [REACH] as of 23.01.2024.

## **Contains Proposition 65 substances**



Lead can cause cancer and reproductive harm from exposure https://www.P65Warnings.ca.gov/

# Free from Conflict Minerals

This product does not contain any substances designated as "conflict minerals" such as tantalum, tin, gold or tungsten from the Democratic Republic of Congo or adjacent countries.



Halder France SAS www.halder.fr Page 2 of 2

Published on: 4.2.2024