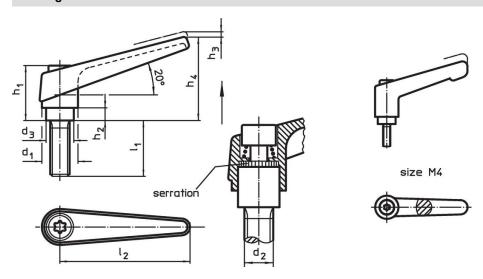

## **Drawing**

# Order information

| Dimensions |                |                |                |                |                |                |    |                | I   | Art. No.   |
|------------|----------------|----------------|----------------|----------------|----------------|----------------|----|----------------|-----|------------|
| d₁         | d <sub>2</sub> | l <sub>1</sub> | d <sub>3</sub> | h <sub>1</sub> | h <sub>2</sub> | h <sub>3</sub> | h₄ | l <sub>2</sub> | _   |            |
| [mm]       |                |                |                |                |                |                |    |                | [g] |            |
| orange     |                |                |                |                |                |                |    |                |     |            |
| 18         | M8             | 63             | 13.5           | 31             | 6.5            | 3              | 45 | 62             | 96  | 24400.0391 |