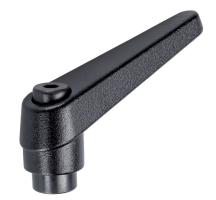

### **Product Description**

Adjustable clamping levers find versatile applications when the area of use is confined or a specific lever position is required.

#### Lever

· Zinc die-cast, plastic coated, black, similar to RAL 9005, matt structure

#### Operation

By lifting the lever the serrations are disengaged. The lever can be positioned by the serrations. On releasing the lever, the serrations are automatically re-engaged.