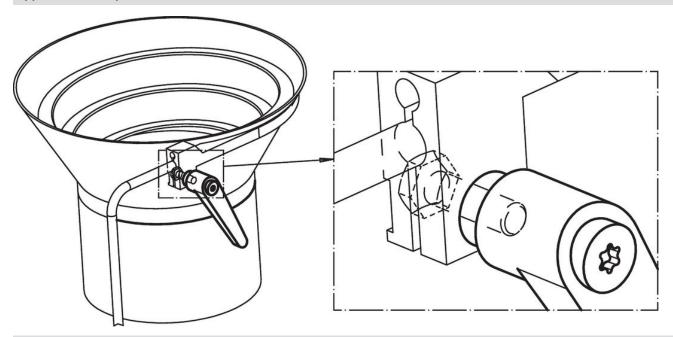

-------|----------------|--------|-----|------------|
| d₁         | d <sub>2</sub> | d <sub>3</sub> | h <sub>1</sub> | h <sub>2</sub> | h <sub>3</sub> | h <sub>4</sub> | l <sub>2</sub> | t<br>≥ | _   |            |
| [mm]       |                |                |                |                |                |                |                |        | [g] |            |
| black      |                |                |                |                |                |                |                |        |     |            |
| 22         | M8             | 16             | 36             | 8              | 3.5            | 52             | 74             | 14     | 112 | 24400.0414 |



Halder France SAS www.halder.fr Page 1 of 2 Published on: 4.2.2024

# **Application example**



# Compliance

#### **RoHS** compliant

Contains lead - compliant according to exceptions 6a / 6b / 6c.

# Contains SVHC substances >0,1% w/w

Contains lead - SVHC list [REACH] as of 23.01.2024.

#### **Contains Proposition 65 substances**



Lead can cause cancer and reproductive harm from exposure https://www.P65Warnings.ca.gov/

# **Free from Conflict Minerals**

This product does not contain any substances designated as "conflict minerals" such as tantalum, tin, gold or tungsten from the Democratic Republic of Congo or adjacent countries.



Halder France SAS www.halder.fr

Page 2 of 2 Published on: 4.2.2024