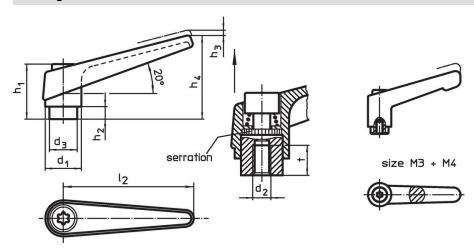

#### **Drawing**

#### **Order information**

| Dimensions |                |                |                |                |                |                |                |        | I   | Art. No.   |
|------------|----------------|----------------|----------------|----------------|----------------|----------------|----------------|--------|-----|------------|
| d₁         | d <sub>2</sub> | d <sub>3</sub> | h <sub>1</sub> | h <sub>2</sub> | h <sub>3</sub> | h <sub>4</sub> | l <sub>2</sub> | t<br>≥ | _   |            |
| [mm]       |                |                |                |                |                |                |                |        | [g] |            |
| black      |                |                |                |                |                |                |                |        |     |            |
| 22         | M8             | 16             | 36             | 8              | 3.5            | 52             | 74             | 14     | 112 | 24400.0414 |