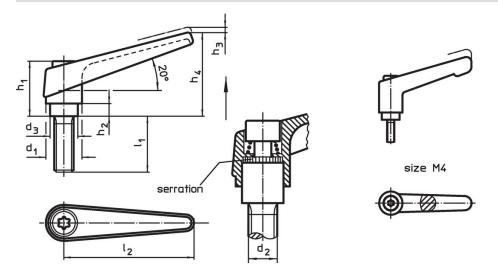

# Drawing

# Order information

| Dimensions     |                |                |                |                |                |                |                |                | <b>I</b> | Art. No.   |
|----------------|----------------|----------------|----------------|----------------|----------------|----------------|----------------|----------------|----------|------------|
| d <sub>1</sub> | d <sub>2</sub> | I <sub>1</sub> | d <sub>3</sub> | h <sub>1</sub> | h <sub>2</sub> | h <sub>3</sub> | h <sub>4</sub> | I <sub>2</sub> | -        |            |
|                |                |                |                | [mm]           |                |                |                |                | [g]      |            |
| black          |                |                |                |                |                |                |                |                |          |            |
| 22             | M10            | 20             | 16             | 36             | 8              | 3.5            | 52             | 74             | 128      | 24400.0444 |