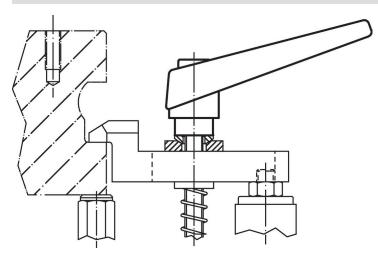

-------------|----------------|----------|------------|
| d <sub>1</sub> | d <sub>2</sub> | I <sub>1</sub> | d <sub>3</sub> | h <sub>1</sub> | h <sub>2</sub> | h <sub>3</sub> | h <sub>4</sub> | I <sub>2</sub> | -        |            |
|                |                |                |                | [mm]           |                |                |                |                | [g]      |            |
| black          |                |                |                |                |                |                |                |                |          |            |
| 22             | M10            | 20             | 16             | 36             | 8              | 3.5            | 52             | 74             | 128      | 24400.0444 |

# **Application example**



# Compliance

### **RoHS compliant**

Contains lead - compliant according to exceptions 6a / 6b / 6c.

Contains SVHC substances >0,1% w/w Contains lead - SVHC list [REACH] as of 27.06.2024.

### **Contains Proposition 65 substances**

# 

Lead can cause cancer and reproductive harm from exposure https://www.P65Warnings.ca.gov/

# Free from Conflict Minerals

This product does not contain any substances designated as "conflict minerals" such as tantalum, tin, gold or tungsten from the Democratic Republic of Congo or adjacent countries.