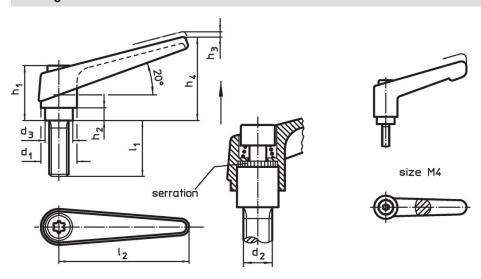

### **Drawing**

### Order information

| Dimensions     |                |                |                |                |                |                |                |                | 1   | Art. No.   |
|----------------|----------------|----------------|----------------|----------------|----------------|----------------|----------------|----------------|-----|------------|
| d <sub>1</sub> | d <sub>2</sub> | l <sub>1</sub> | d <sub>3</sub> | h <sub>1</sub> | h <sub>2</sub> | h <sub>3</sub> | h <sub>4</sub> | l <sub>2</sub> | _   |            |
| [mm]           |                |                |                |                |                |                |                |                | [g] |            |
| orange         |                |                |                |                |                |                |                |                |     |            |
| 22             | M10            | 32             | 16             | 36             | 8              | 3.5            | 52             | 74             | 134 | 24400.0461 |