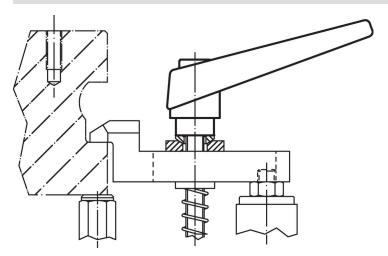

|----------------|----------------|----------------|-----|------------|
| d <sub>1</sub> | d <sub>2</sub> | l <sub>1</sub> | d <sub>3</sub> | h <sub>1</sub> | h <sub>2</sub> | h <sub>3</sub> | h <sub>4</sub> | l <sub>2</sub> | _   |            |
| [mm]           |                |                |                |                |                |                |                |                | [g] |            |
| orange         |                |                |                |                |                |                |                |                |     |            |
| 22             | M10            | 32             | 16             | 36             | 8              | 3.5            | 52             | 74             | 134 | 24400.0461 |



### **Application example**



### Compliance

#### **RoHS** compliant

Contains lead - compliant according to exceptions 6a / 6b / 6c.

### Contains SVHC substances >0,1% w/w

Contains lead - SVHC list [REACH] as of 23.01.2024.

### **Contains Proposition 65 substances**



Lead can cause cancer and reproductive harm from exposure https://www.P65Warnings.ca.gov/

## Free from Conflict Minerals

This product does not contain any substances designated as "conflict minerals" such as tantalum, tin, gold or tungsten from the Democratic Republic of Congo or adjacent countries.



Halder France SAS www.halder.fr Page 2 of 2

Published on: 4.2.2024