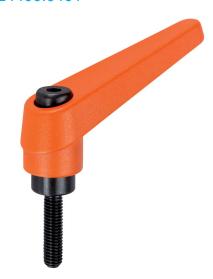

# **Adjustable Clamping Levers** • with screw

24400.0461

#### Lever

 Zinc die-cast, plastic coated, orange similar to RAL 2004, matt structure

#### Inner parts

• Steel, blackened, quality 5.8