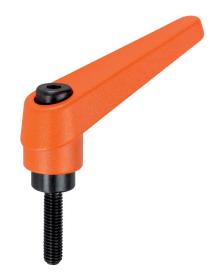

#### Lever

 Zinc die-cast, plastic coated, orange similar to RAL 2004, matt structure

## Screw

• Steel, blackened, quality 5.8