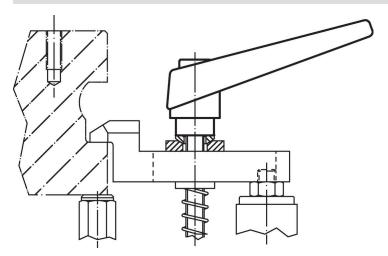

-|----------------|----------------|----------------|-----|------------|
| d <sub>1</sub> | d <sub>2</sub> | I <sub>1</sub> | d <sub>3</sub> | h <sub>1</sub> | h <sub>2</sub> | h <sub>3</sub> | h <sub>4</sub> | l <sub>2</sub> | _   |            |
| [mm]           |                |                |                |                |                |                |                |                | [9] |            |
| orange         |                |                |                |                |                |                |                |                |     |            |
| 22             | M10            | 50             | 16             | 36             | 8              | 3.5            | 52             | 74             | 143 | 24400.0481 |



## **Application example**



## Compliance

#### **RoHS** compliant

Contains lead - compliant according to exceptions 6a / 6b / 6c.

## Contains SVHC substances >0,1% w/w

Contains lead - SVHC list [REACH] as of 23.01.2024.

## **Contains Proposition 65 substances**



Lead can cause cancer and reproductive harm from exposure https://www.P65Warnings.ca.gov/

# Free from Conflict Minerals

This product does not contain any substances designated as "conflict minerals" such as tantalum, tin, gold or tungsten from the Democratic Republic of Congo or adjacent countries.



Halder France SAS www.halder.fr Page 2 of 2

Published on: 4.2.2024