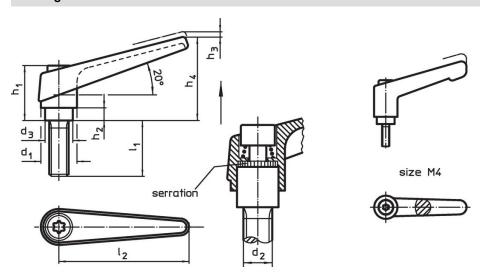

## **Drawing**

## Order information

| Dimensions     |                |                |                |                |                |                |                |                | I   | Art. No.   |
|----------------|----------------|----------------|----------------|----------------|----------------|----------------|----------------|----------------|-----|------------|
| d <sub>1</sub> | d <sub>2</sub> | I <sub>1</sub> | d <sub>3</sub> | h <sub>1</sub> | h <sub>2</sub> | h <sub>3</sub> | h <sub>4</sub> | l <sub>2</sub> | _   |            |
| [mm]           |                |                |                |                |                |                |                |                | [9] |            |
| orange         |                |                |                |                |                |                |                |                |     |            |
| 22             | M10            | 50             | 16             | 36             | 8              | 3.5            | 52             | 74             | 143 | 24400.0481 |