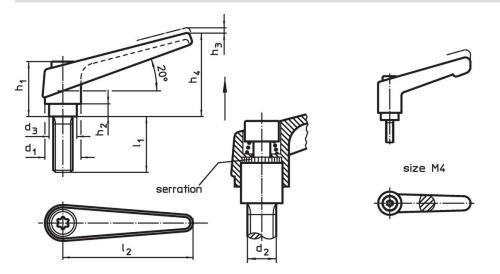

# Drawing

#### **Order information**

| Dimensions     |                |                |                |                |                |                |                |                | Ĩ   | Art. No.   |
|----------------|----------------|----------------|----------------|----------------|----------------|----------------|----------------|----------------|-----|------------|
| d <sub>1</sub> | d <sub>2</sub> | l <sub>1</sub> | d <sub>3</sub> | h <sub>1</sub> | h <sub>2</sub> | h <sub>3</sub> | h <sub>4</sub> | l <sub>2</sub> | -   |            |
|                | [mm]           |                |                |                |                |                |                |                | [9] |            |
| orange         |                |                |                |                |                |                |                |                |     |            |
| 22             | M10            | 63             | 16             | 36             | 8              | 3.5            | 52             | 74             | 152 | 24400.0486 |