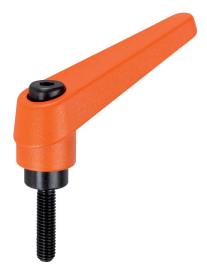

# Adjustable Clamping Levers • with screw 24400.0486

#### Lever

• Zinc die-cast, plastic coated, orange similar to RAL 2004, matt structure

#### Inner parts

Steel, blackened, quality 5.8

# Screw

• Steel, blackened, quality 5.8