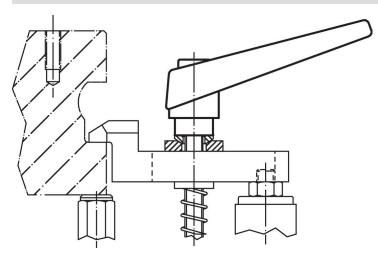

----|----------------|----------------|----------------|-----|------------|
| d <sub>1</sub> | d <sub>2</sub> | l <sub>1</sub> | d <sub>3</sub> | h <sub>1</sub> | h <sub>2</sub> | h <sub>3</sub> | h <sub>4</sub> | l <sub>2</sub> | -   |            |
|                | [mm]           |                |                |                |                |                |                |                | [9] |            |
| orange         |                |                |                |                |                |                |                |                |     |            |
| 22             | M10            | 63             | 16             | 36             | 8              | 3.5            | 52             | 74             | 152 | 24400.0486 |

# **Application example**



#### Compliance

#### **RoHS compliant**

Contains lead - compliant according to exceptions 6a / 6b / 6c.

Contains SVHC substances >0,1% w/w Contains lead - SVHC list [REACH] as of 23.01.2024.

#### **Contains Proposition 65 substances**

# 

Lead can cause cancer and reproductive harm from exposure https://www.P65Warnings.ca.gov/

# Free from Conflict Minerals

This product does not contain any substances designated as "conflict minerals" such as tantalum, tin, gold or tungsten from the Democratic Republic of Congo or adjacent countries.