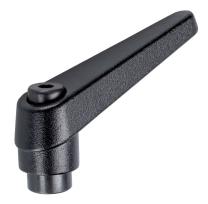

#### **Product Description**

Adjustable clamping levers find versatile applications when the area of use is confined or a specific lever position is required.

#### Operation

**By lifting the lever** the serrations are disengaged. The lever can be positioned by the serrations. On releasing the lever, the serrations are automatically re-engaged.