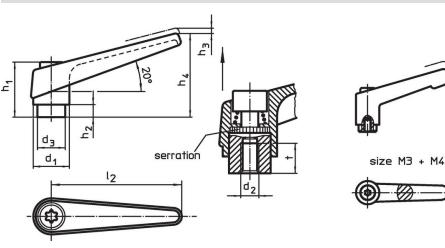

#### **Order information**

| Dimensions     |                |                |                |                |                |                |                |   | T.  | Art. No. |
|----------------|----------------|----------------|----------------|----------------|----------------|----------------|----------------|---|-----|----------|
| d <sub>1</sub> | d <sub>2</sub> | d <sub>3</sub> | h <sub>1</sub> | h <sub>2</sub> | h <sub>3</sub> | h <sub>4</sub> | l <sub>2</sub> | t | _   |          |
|                |                |                |                |                |                |                |                | ≥ |     |          |
| [mm]           |                |                |                |                |                |                |                |   | [a] |          |
|                |                |                |                | funni          |                |                |                |   | [g] |          |
| black          |                |                |                | [mm]           |                |                |                |   | [3] |          |