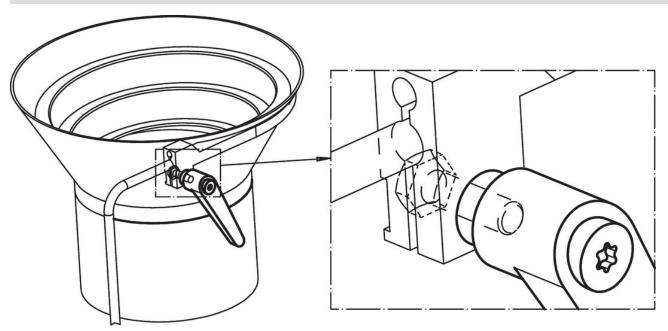

ub>2</sub> | d <sub>3</sub> | h <sub>1</sub> | h <sub>2</sub> | h <sub>3</sub> | h <sub>4</sub> | l <sub>2</sub> | t | _   |          |
|                |                |                |                |                |                |                |                | ≥ |     |          |
| [mm]           |                |                |                |                |                |                |                |   | [a] |          |
|                |                |                |                | funni          |                |                |                |   | [g] |          |
| black          |                |                |                | [mm]           |                |                |                |   | [3] |          |

# **Application example**



## Compliance

#### **RoHS compliant**

Contains lead - compliant according to exceptions 6a / 6b / 6c.

# Contains SVHC substances >0,1% w/w

Contains lead - SVHC list [REACH] as of 23.01.2024.

### **Contains Proposition 65 substances**

# 

Lead can cause cancer and reproductive harm from exposure https://www.P65Warnings.ca.gov/

## Free from Conflict Minerals

This product does not contain any substances designated as "conflict minerals" such as tantalum, tin, gold or tungsten from the Democratic Republic of Congo or adjacent countries.