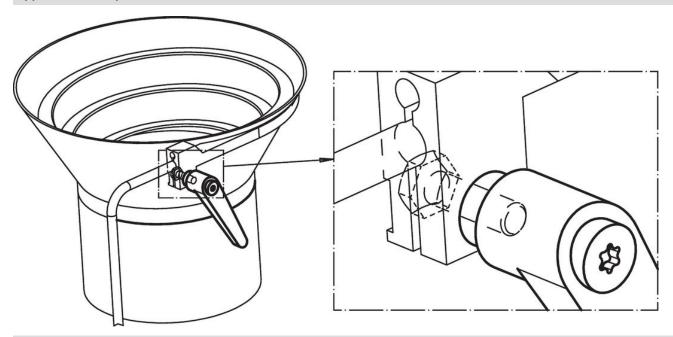

----|----------------|----------------|----------------|----|-----|------------|
| d <sub>1</sub> | d <sub>2</sub> | d <sub>3</sub> | h <sub>1</sub> | h <sub>2</sub> | h <sub>3</sub> | h <sub>4</sub> | l <sub>2</sub> | t  |     |            |
|                |                |                |                |                |                |                |                |    | [9] |            |
| orange         |                |                |                |                |                |                |                |    |     |            |
| 30             | M12            | 23             | 50.5           | 12             | 5              | 76             | 108            | 22 | 286 | 24400.0611 |



Halder France SAS www.halder.fr Page 1

## **Application example**



## Compliance

### **RoHS** compliant

Contains lead - compliant according to exceptions 6a / 6b / 6c.

## Contains SVHC substances >0,1% w/w

Contains lead - SVHC list [REACH] as of 23.01.2024.

### **Contains Proposition 65 substances**



Lead can cause cancer and reproductive harm from exposure https://www.P65Warnings.ca.gov/

## **Free from Conflict Minerals**

This product does not contain any substances designated as "conflict minerals" such as tantalum, tin, gold or tungsten from the Democratic Republic of Congo or adjacent countries.



Halder France SAS www.halder.fr

Page 2 of 2 Published on: 4.2.2024