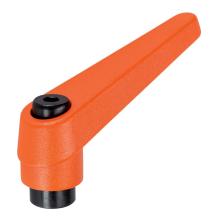

### Lever

 Zinc die-cast, plastic coated, orange similar to RAL 2004, matt structure

### Operation

By lifting the lever the serrations are disengaged. The lever can be positioned by the serrations. On releasing the lever, the serrations are automatically re-engaged.