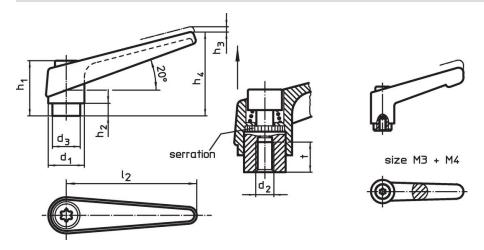

### **Drawing**

### **Order information**

| Dimensions     |                |                |                |                |                |                |                |    | I   | Art. No.   |
|----------------|----------------|----------------|----------------|----------------|----------------|----------------|----------------|----|-----|------------|
| d <sub>1</sub> | d <sub>2</sub> | d <sub>3</sub> | h <sub>1</sub> | h <sub>2</sub> | h <sub>3</sub> | h <sub>4</sub> | l <sub>2</sub> | t  |     |            |
|                |                |                |                |                |                |                |                |    | [9] |            |
| orange         |                |                |                |                |                |                |                |    |     |            |
| 30             | M12            | 23             | 50.5           | 12             | 5              | 76             | 108            | 22 | 286 | 24400.0611 |