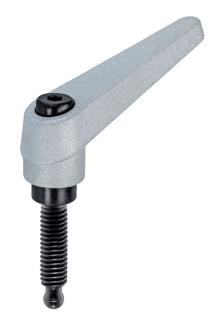

# **Product Description**

Adjustable clamping levers find versatile applications when the area of use is confined or a specific lever position is required.

### **Operation**

By lifting the lever the serrations are disengaged. The lever can be positioned by the serrations. On releasing the lever, the serrations are automatically re-engaged.