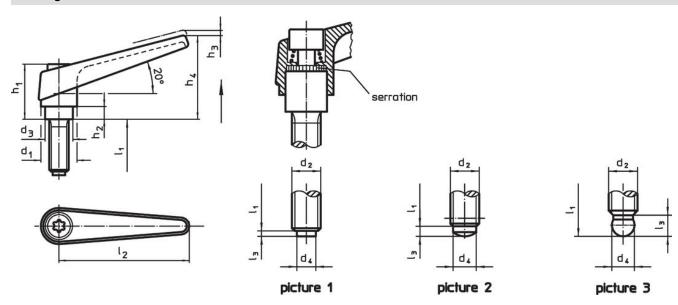

### References

The version with ball-headed (picture 3) can be combined with the thrust piece, plastic (EH 22570.).

# Order information

| Dimensions     |                |                |                |                                |                |                |                |                |                |                | I   | Art. No. |
|----------------|----------------|----------------|----------------|--------------------------------|----------------|----------------|----------------|----------------|----------------|----------------|-----|----------|
| d <sub>1</sub> | d <sub>2</sub> | I <sub>1</sub> | d <sub>3</sub> | <b>d</b> <sub>4</sub><br>+0.05 | h <sub>1</sub> | h <sub>2</sub> | h <sub>3</sub> | h <sub>4</sub> | l <sub>2</sub> | l <sub>3</sub> |     |          |
| [mm]           |                |                |                |                                |                |                |                |                |                |                |     |          |
|                |                |                |                | [mr                            | n]             |                |                |                |                |                | [9] |          |
| ball-head      | ed – picture 3 | 3, silver      |                | [mr                            | n]             |                |                |                |                |                | [9] |          |