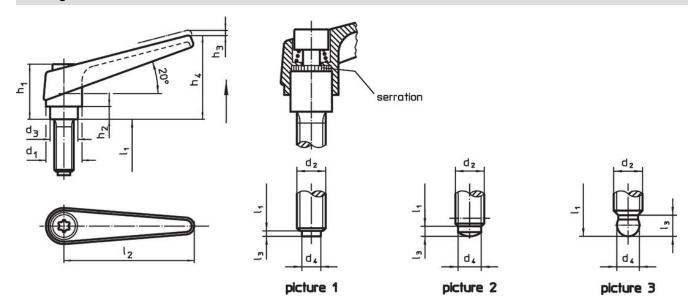

### References

The version with ball-headed (picture 3) can be combined with the thrust piece, plastic (EH 22570.).

# **Drawing**

# Order information

| Dimensions                     |                |                |                |                                |                |                |                |                |                |                | I   | Art. No. |
|--------------------------------|----------------|----------------|----------------|--------------------------------|----------------|----------------|----------------|----------------|----------------|----------------|-----|----------|
| d <sub>1</sub>                 | d <sub>2</sub> | I <sub>1</sub> | d <sub>3</sub> | <b>d</b> <sub>4</sub><br>+0.05 | h <sub>1</sub> | h <sub>2</sub> | h <sub>3</sub> | h <sub>4</sub> | l <sub>2</sub> | l <sub>3</sub> | _   |          |
| [mm]                           |                |                |                |                                |                |                |                |                |                |                | [g] |          |
| ball-headed – picture 3, black |                |                |                |                                |                |                |                |                |                |                |     |          |
|                                |                |                |                |                                |                |                |                |                |                |                |     |          |