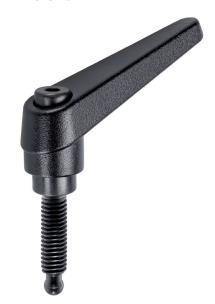

# **Product Description**

Adjustable clamping levers find versatile applications when the area of use is confined or a specific lever position is required.

### **Operation**

By lifting the lever the serrations are disengaged. The lever can be positioned by the serrations. On releasing the lever, the serrations are automatically re-engaged.