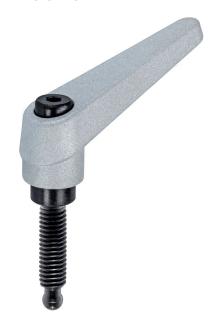

# **Product Description**

Adjustable clamping levers find versatile applications when the area of use is confined or a specific lever position is required.

### **Operation**

By lifting the lever the serrations are disengaged. The lever can be positioned by the serrations. On releasing the lever, the serrations are automatically re-engaged.