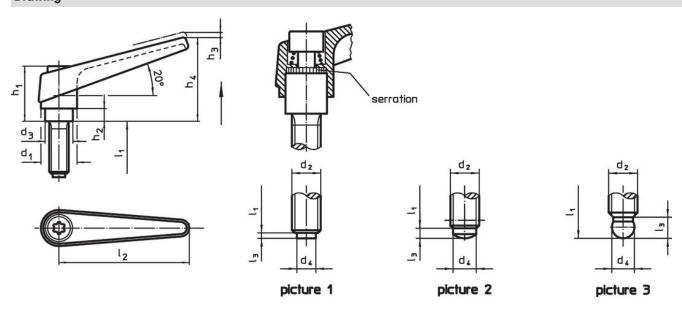

# **Drawing**

# Order information

| Dimensions     |                |                |                |                                |                |                |                |                |                |                | I   | Art. No. |
|----------------|----------------|----------------|----------------|--------------------------------|----------------|----------------|----------------|----------------|----------------|----------------|-----|----------|
| d <sub>1</sub> | d <sub>2</sub> | I <sub>1</sub> | d <sub>3</sub> | <b>d</b> <sub>4</sub><br>+0.05 | h <sub>1</sub> | h <sub>2</sub> | h <sub>3</sub> | h <sub>4</sub> | l <sub>2</sub> | l <sub>3</sub> | _   |          |
| [mm]           |                |                |                |                                |                |                |                |                |                |                |     |          |
|                |                |                |                | [mr                            | n]             |                |                |                |                |                | [g] |          |
| ball-head      | ed – picture 3 | B, silver      |                | [mr                            | n]             |                |                |                |                |                | [g] |          |