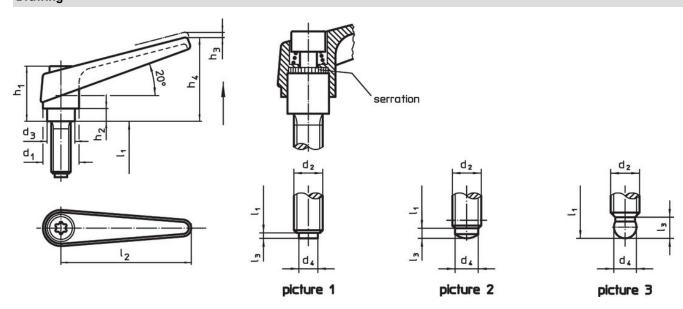

### **Drawing**

### **Order information**

| Dimensions     |                |                |                |                    |    |                |                |                |                |                | I   | Art. No. |
|----------------|----------------|----------------|----------------|--------------------|----|----------------|----------------|----------------|----------------|----------------|-----|----------|
| d <sub>1</sub> | d <sub>2</sub> | I <sub>1</sub> | d <sub>3</sub> | <b>d₄</b><br>+0.05 | h₁ | h <sub>2</sub> | h <sub>3</sub> | h <sub>4</sub> | l <sub>2</sub> | l <sub>3</sub> | _   |          |
| [mm]           |                |                |                |                    |    |                |                |                |                |                |     |          |
|                |                |                |                | [mr                | n] |                |                |                |                |                | [g] |          |
| ball-head      | ed – picture 3 | s, silver      |                | [mr                | n] |                |                |                |                |                | [9] |          |