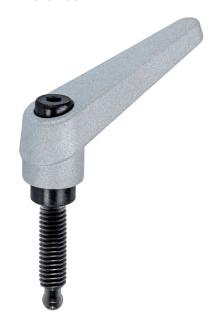

# Adjustable Clamping Levers • with clamping screw

24410.3483

### **Product Description**

Adjustable clamping levers find versatile applications when the area of use is confined or a specific lever position is required.

#### References

The version with ball-headed (picture 3) can be combined with the thrust piece, plastic (EH 22570.).