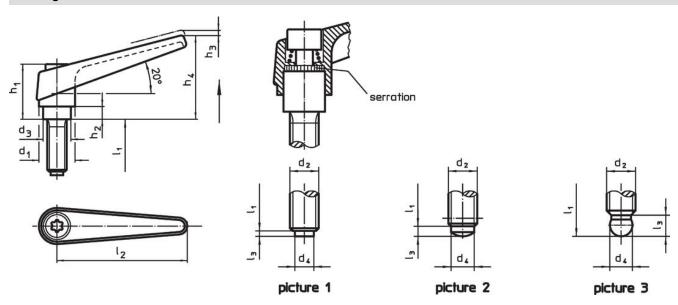

# **Drawing**

# Order information

| Dimensions     |                |                |                |                                |                |                |                |                |                |                |     | Art. No. |
|----------------|----------------|----------------|----------------|--------------------------------|----------------|----------------|----------------|----------------|----------------|----------------|-----|----------|
| d <sub>1</sub> | d <sub>2</sub> | I <sub>1</sub> | d <sub>3</sub> | <b>d</b> <sub>4</sub><br>+0.05 | h <sub>1</sub> | h <sub>2</sub> | h <sub>3</sub> | h <sub>4</sub> | l <sub>2</sub> | l <sub>3</sub> | _   |          |
| [mm]           |                |                |                |                                |                |                |                |                |                |                | [a] |          |
|                |                |                |                | Liiii                          | '']            |                |                |                |                |                | [g] |          |
| ball-head      | ed – picture 3 | B, silver      |                | LIIII                          | ·· <u>·</u>    |                |                |                |                |                | [9] |          |

### References

The version with ball-headed (picture 3) can be combined with the thrust piece, plastic (EH 22570.).