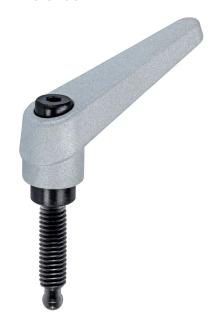

# **Product Description**

Adjustable clamping levers find versatile applications when the area of use is confined or a specific lever position is required.

### **Operation**

By lifting the lever the serrations are disengaged. The lever can be positioned by the serrations. On releasing the lever, the serrations are automatically re-engaged.