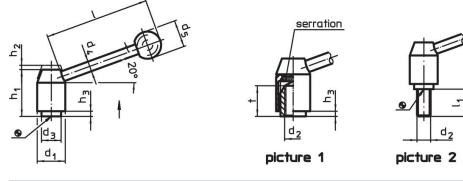

#### Notes

The threaded portion can be exchanged.

Drawing

# Order information

| Dimensions                    |                |                |                |                |                |                |                |                |    | I   | Art. No.   |
|-------------------------------|----------------|----------------|----------------|----------------|----------------|----------------|----------------|----------------|----|-----|------------|
| d <sub>1</sub>                | d <sub>2</sub> | l <sub>1</sub> | d <sub>3</sub> | d <sub>4</sub> | d <sub>5</sub> | h <sub>1</sub> | h <sub>2</sub> | h <sub>3</sub> | I. | -   |            |
|                               |                |                |                |                |                |                |                |                | ~  |     |            |
| [mm]                          |                |                |                |                |                |                |                |                |    | [g] |            |
| with screw – picture 2, Steel |                |                |                |                |                |                |                |                |    |     |            |
| 24                            | M10            | 16             | 16             | 10             | 25             | 40             | 4.5            | 2.5            | 96 | 172 | 24440.0220 |