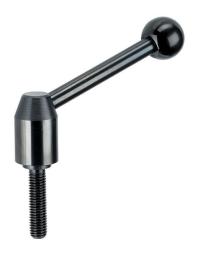

# Adjustable Tension Levers



# **Product Description**

#### Material

Lever

Steel, blackened

Inner parts

Steel, blackened, quality 5.8

Screw

Steel, blackened, quality 5.8

### Ball knob

• Thermosetting plastic PF 31, black, DIN 319

## Operation

**By lifting the lever** the serrations are disengaged. The lever can be positioned by the serrations. On releasing the lever, the serrations are automatically re-engaged.

#### More information

#### Notes

The threaded portion can be exchanged.

Drawing



# Order information

| Dimensions                    |                |                |                |                |                |                |                |                |    | I   | Art. No.   |
|-------------------------------|----------------|----------------|----------------|---------------