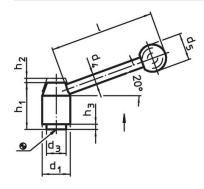

## **Drawing**

## **Order information**

| Dimensions     |                  |                |                |    |                |                |                |                |        | I | Art. No. |
|----------------|------------------|----------------|----------------|----|----------------|----------------|----------------|----------------|--------|---|----------|
| d <sub>1</sub> | d <sub>2</sub>   | I <sub>1</sub> | d <sub>3</sub> | d₄ | d <sub>5</sub> | h <sub>1</sub> | h <sub>2</sub> | h <sub>3</sub> | l<br>~ | _ |          |
| [mm]           |                  |                |                |    |                |                |                |                |        |   |          |
|                |                  |                |                |    |                |                |                |                |        |   |          |
| with screw     | - picture 2, Ste | el             |                |    |                |                |                |                |        |   |          |