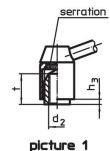

## **Operation**

By lifting the lever the serrations are disengaged. The lever can be positioned by the serrations. On releasing the lever, the serrations are automatically re-engaged.

## **Order information**

| Dimensions     |                  |                |                |    |                |                |                |                |        | I | Art. No. |
|----------------|------------------|----------------|----------------|----|----------------|----------------|----------------|----------------|--------|---|----------|
| d <sub>1</sub> | d <sub>2</sub>   | I <sub>1</sub> | d <sub>3</sub> | d₄ | d <sub>5</sub> | h <sub>1</sub> | h <sub>2</sub> | h <sub>3</sub> | l<br>~ | _ |          |
| [mm]           |                  |                |                |    |                |                |                |                |        |   |          |
|                |                  |                |                |    |                |                |                |                |        |   |          |
| with screw     | - picture 2, Ste | el             |                |    |                |                |                |                |        |   |          |