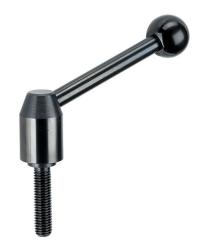

# **Adjustable Tension Levers**

24440.0222

#### Lever

· Steel, blackened

#### Ball knob

• Thermosetting plastic PF 31, black, DIN 319