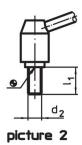

#### **Notes**

The threaded portion can be exchanged.

## **Order information**

| Dimensions     |                  |                |                |    |                |                |                |                |        | I | Art. No. |
|----------------|------------------|----------------|----------------|----|----------------|----------------|----------------|----------------|--------|---|----------|
| d <sub>1</sub> | d <sub>2</sub>   | I <sub>1</sub> | d <sub>3</sub> | d₄ | d <sub>5</sub> | h <sub>1</sub> | h <sub>2</sub> | h <sub>3</sub> | l<br>~ | _ |          |
| [mm]           |                  |                |                |    |                |                |                |                |        |   |          |
|                |                  |                |                |    |                |                |                |                |        |   |          |
| with screw     | - picture 2, Ste | el             |                |    |                |                |                |                |        |   |          |