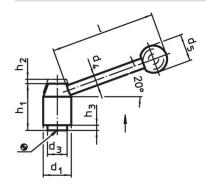

## **Drawing**

## **Order information**

| Dimensions                    |                |                |                |    |                |      |                |                |     | I   | Art. No.   |
|-------------------------------|----------------|----------------|----------------|----|----------------|------|----------------|----------------|-----|-----|------------|
| d <sub>1</sub>                | d <sub>2</sub> | l <sub>1</sub> | d <sub>3</sub> | d₄ | d <sub>5</sub> | h₁   | h <sub>2</sub> | h <sub>3</sub> | I   | _   |            |
|                               |                |                |                |    |                |      |                |                | ~   |     |            |
| [mm]                          |                |                |                |    |                |      |                |                |     | [g] |            |
| with screw - picture 2, Steel |                |                |                |    |                |      |                |                |     |     |            |
| 28                            | M12            | 32             | 19             | 12 | 30             | 48.5 | 4.5            | 4.5            | 110 | 287 | 24440.0324 |