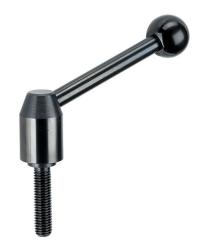

# **Adjustable Tension Levers**

24440.0324

#### Lever

· Steel, blackened

## Inner parts

• Steel, blackened, quality 5.8

#### Screw

· Steel, blackened, quality 5.8

## Ball knob

• Thermosetting plastic PF 31, black, DIN 319