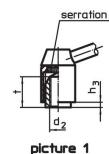

## **Operation**

By lifting the lever the serrations are disengaged. The lever can be positioned by the serrations. On releasing the lever, the serrations are automatically re-engaged.

## **Order information**

| Dimensions                    |                |                |                |    |                |      |                |                |     | I   | Art. No.   |
|-------------------------------|----------------|----------------|----------------|----|----------------|------|----------------|----------------|-----|-----|------------|
| d <sub>1</sub>                | d <sub>2</sub> | l <sub>1</sub> | d <sub>3</sub> | d₄ | d <sub>5</sub> | h₁   | h <sub>2</sub> | h <sub>3</sub> | I   | _   |            |
|                               |                |                |                |    |                |      |                |                | ~   |     |            |
| [mm]                          |                |                |                |    |                |      |                |                |     | [g] |            |
| with screw - picture 2, Steel |                |                |                |    |                |      |                |                |     |     |            |
| 28                            | M12            | 32             | 19             | 12 | 30             | 48.5 | 4.5            | 4.5            | 110 | 287 | 24440.0324 |