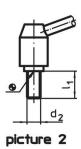

## **Order information**

| Dimensions                    |                |                |                |    |                |      |                |                |     | I   | Art. No.   |
|-------------------------------|----------------|----------------|----------------|----|----------------|------|----------------|----------------|-----|-----|------------|
| d <sub>1</sub>                | d <sub>2</sub> | l <sub>1</sub> | d <sub>3</sub> | d₄ | d <sub>5</sub> | h₁   | h <sub>2</sub> | h <sub>3</sub> | I   | _   |            |
|                               |                |                |                |    |                |      |                |                | ~   |     |            |
| [mm]                          |                |                |                |    |                |      |                |                |     | [g] |            |
| with screw - picture 2, Steel |                |                |                |    |                |      |                |                |     |     |            |
| 28                            | M12            | 32             | 19             | 12 | 30             | 48.5 | 4.5            | 4.5            | 110 | 287 | 24440.0324 |