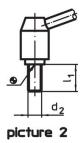

### **Order information**

| Dimensions                            |                |                |                |                |                |                |                |      |           | I   | Art. No.   |
|---------------------------------------|----------------|----------------|----------------|----------------|----------------|----------------|----------------|------|-----------|-----|------------|
| d <sub>1</sub>                        | d <sub>2</sub> | d <sub>3</sub> | d <sub>4</sub> | d <sub>5</sub> | h <sub>1</sub> | h <sub>2</sub> | h <sub>3</sub> | <br> | t<br>min. | _   |            |
| [mm]                                  |                |                |                |                |                |                |                |      |           |     |            |
| with female thread – picture 1, Steel |                |                |                |                |                |                |                |      |           |     |            |
| 33                                    | M12            | 23             | 12             | 32             | 55             | 5.5            | 6              | 124  | 23        | 365 | 24440.0401 |