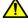

## **Drawing**

### **Order information**

| Dimensions                            |                |                |                |                |                |                |                |      |           | I   | Art. No.   |
|---------------------------------------|----------------|----------------|----------------|----------------|----------------|----------------|----------------|------|-----------|-----|------------|
| d <sub>1</sub>                        | d <sub>2</sub> | d <sub>3</sub> | d <sub>4</sub> | d <sub>5</sub> | h <sub>1</sub> | h <sub>2</sub> | h <sub>3</sub> | <br> | t<br>min. | _   |            |
| [mm]                                  |                |                |                |                |                |                |                |      |           |     |            |
| with female thread – picture 1, Steel |                |                |                |                |                |                |                |      |           |     |            |
| 33                                    | M12            | 23             | 12             | 32             | 55             | 5.5            | 6              | 124  | 23        | 365 | 24440.0401 |