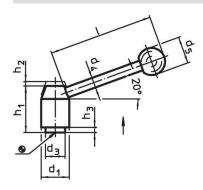

## **Drawing**

### **Order information**

| Dimensions                            |                |                |                |                |                |                |                |      |           | I   | Art. No.   |
|---------------------------------------|----------------|----------------|----------------|----------------|----------------|----------------|----------------|------|-----------|-----|------------|
| d <sub>1</sub>                        | d <sub>2</sub> | d <sub>3</sub> | d <sub>4</sub> | d <sub>5</sub> | h <sub>1</sub> | h <sub>2</sub> | h <sub>3</sub> | <br> | t<br>min. | _   |            |
| [mm]                                  |                |                |                |                |                |                |                |      |           |     |            |
| with female thread – picture 1, Steel |                |                |                |                |                |                |                |      |           |     |            |
| 33                                    | M12            | 23             | 12             | 32             | 55             | 5.5            | 6              | 124  | 23        | 365 | 24440.0401 |