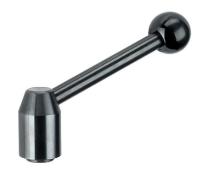

# **Adjustable Tension Levers**

#### Lever

· Steel, blackened

#### Ball knob

· Thermosetting plastic PF 31, black, DIN 319