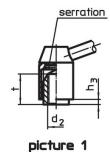

### **Operation**

By lifting the lever the serrations are disengaged. The lever can be positioned by the serrations. On releasing the lever, the serrations are automatically re-engaged.

#### **Notes**

The threaded portion can be exchanged.

### **Order information**

| Dimensions                            |                |                |                |                |                |                |                |      |           | I   | Art. No.   |
|---------------------------------------|----------------|----------------|----------------|----------------|----------------|----------------|----------------|------|-----------|-----|------------|
| d <sub>1</sub>                        | d <sub>2</sub> | d <sub>3</sub> | d <sub>4</sub> | d <sub>5</sub> | h <sub>1</sub> | h <sub>2</sub> | h <sub>3</sub> | <br> | t<br>min. | _   |            |
| [mm]                                  |                |                |                |                |                |                |                |      |           |     |            |
| with female thread – picture 1, Steel |                |                |                |                |                |                |                |      |           |     |            |
| 33                                    | M12            | 23             | 12             | 32             | 55             | 5.5            | 6              | 124  | 23        | 365 | 24440.0401 |