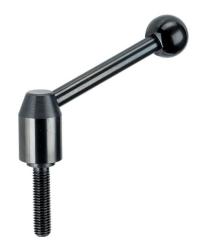

# **Adjustable Tension Levers**

24440.0422

### Lever

· Steel, blackened

### Ball knob

• Thermosetting plastic PF 31, black, DIN 319

#### **Notes**

The threaded portion can be exchanged.