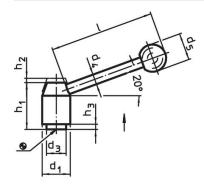

# **Drawing**

# **Order information**

| Dimensions                    |                |                |                |    |                |                |                |                |        | I   | Art. No.   |
|-------------------------------|----------------|----------------|----------------|----|----------------|----------------|----------------|----------------|--------|-----|------------|
| d₁                            | d <sub>2</sub> | I <sub>1</sub> | d <sub>3</sub> | d₄ | d <sub>5</sub> | h <sub>1</sub> | h <sub>2</sub> | h <sub>3</sub> | l<br>~ | _   |            |
| [mm]                          |                |                |                |    |                |                |                |                |        | [g] |            |
| with screw – picture 2, Steel |                |                |                |    |                |                |                |                |        |     |            |
| 33                            | M16            | 32             | 23             | 12 | 32             | 55             | 5.5            | 6              | 124    | 422 | 24440.0422 |