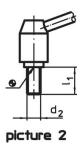

#### **Notes**

The threaded portion can be exchanged.

# **Order information**

| Dimensions                    |                |                |                |    |                |                |                |                |        | I   | Art. No.   |
|-------------------------------|----------------|----------------|----------------|----|----------------|----------------|----------------|----------------|--------|-----|------------|
| d₁                            | d <sub>2</sub> | I <sub>1</sub> | d <sub>3</sub> | d₄ | d <sub>5</sub> | h <sub>1</sub> | h <sub>2</sub> | h <sub>3</sub> | l<br>~ | _   |            |
| [mm]                          |                |                |                |    |                |                |                |                |        | [g] |            |
| with screw – picture 2, Steel |                |                |                |    |                |                |                |                |        |     |            |
| 33                            | M16            | 32             | 23             | 12 | 32             | 55             | 5.5            | 6              | 124    | 422 | 24440.0422 |