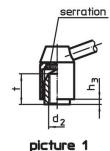

# **Operation**

By lifting the lever the serrations are disengaged. The lever can be positioned by the serrations. On releasing the lever, the serrations are automatically re-engaged.

# **Order information**

| Dimensions                    |                |                |                |    |                |                |                |                |        | I   | Art. No.   |
|-------------------------------|----------------|----------------|----------------|----|----------------|----------------|----------------|----------------|--------|-----|------------|
| d₁                            | d <sub>2</sub> | I <sub>1</sub> | d <sub>3</sub> | d₄ | d <sub>5</sub> | h <sub>1</sub> | h <sub>2</sub> | h <sub>3</sub> | l<br>~ | _   |            |
| [mm]                          |                |                |                |    |                |                |                |                |        | [g] |            |
| with screw – picture 2, Steel |                |                |                |    |                |                |                |                |        |     |            |
| 33                            | M16            | 32             | 23             | 12 | 32             | 55             | 5.5            | 6              | 124    | 422 | 24440.0422 |