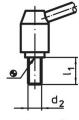

#### Notes

The threaded portion can be exchanged.

## **Order information**

| Dimensions     |                 |                |                |    |                |                |                |    |      | Ť.  | Art. No. |
|----------------|-----------------|----------------|----------------|----|----------------|----------------|----------------|----|------|-----|----------|
| d <sub>1</sub> | d <sub>2</sub>  | d <sub>3</sub> | d <sub>4</sub> | d5 | h <sub>1</sub> | h <sub>2</sub> | h <sub>3</sub> | I. | t    | —   |          |
|                |                 |                |                |    |                |                |                | ~  | min. |     |          |
| [mm]           |                 |                |                |    |                |                |                |    |      |     |          |
|                |                 |                |                |    |                |                |                |    |      | [g] |          |
| with female    | thread – pictur | e 1, Steel     |                |    |                |                |                |    |      |     |          |