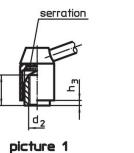

# Operation

**By lifting the lever** the serrations are disengaged. The lever can be positioned by the serrations. On releasing the lever, the serrations are automatically re-engaged.

## **Order information**

| Dimensions     |                 |                |                |    |                |                |                |    |      | Ť.  | Art. No. |
|----------------|-----------------|----------------|----------------|----|----------------|----------------|----------------|----|------|-----|----------|
| d <sub>1</sub> | d <sub>2</sub>  | d <sub>3</sub> | d <sub>4</sub> | d5 | h <sub>1</sub> | h <sub>2</sub> | h <sub>3</sub> | I. | t    | —   |          |
|                |                 |                |                |    |                |                |                | ~  | min. |     |          |
| [mm]           |                 |                |                |    |                |                |                |    |      |     |          |
|                |                 |                |                |    |                |                |                |    |      | [g] |          |
| with female    | thread – pictur | e 1, Steel     |                |    |                |                |                |    |      |     |          |