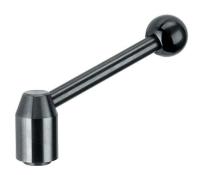

# Adjustable Tension Levers 24440.0502

#### **Material**

Lever

Steel, blackened

Inner parts

Steel, blackened, quality 5.8

#### Ball knob

Thermosetting plastic PF 31, black, DIN 319