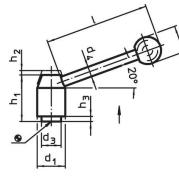

## Drawing

picture 2

## **Order information**

| Dimensions     |                 |                |                |    |                |                |                |    |      | Ť.  | Art. No. |
|----------------|-----------------|----------------|----------------|----|----------------|----------------|----------------|----|------|-----|----------|
| d <sub>1</sub> | d <sub>2</sub>  | d <sub>3</sub> | d <sub>4</sub> | d5 | h <sub>1</sub> | h <sub>2</sub> | h <sub>3</sub> | I. | t    | —   |          |
|                |                 |                |                |    |                |                |                | ~  | min. |     |          |
| [mm]           |                 |                |                |    |                |                |                |    |      |     |          |
|                |                 |                |                |    |                |                |                |    |      | [g] |          |
| with female    | thread – pictur | e 1, Steel     |                |    |                |                |                |    |      |     |          |