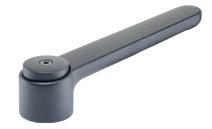

## **Product Description**

Adjustable flat tension levers are used when the swivel range is limited or a specific lever position is required.

Adjustable flat tension levers are characterised by their low construction height and are particularly suitable for use in restricted spaces or when the lever should not overhang.

#### Lever

 Zinc die-cast, plastic coated, black, similar to RAL 9005, matt structure

## Covering

· Plastic, black

#### Operation

**By lifting the lever** the serrations are disengaged. The lever can be positioned by the serrations. On releasing the lever, the serrations are automatically re-engaged.