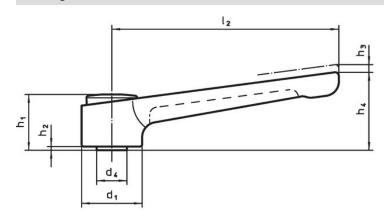

### **Drawing**

## Order information

| Dimensions     |                  |             |                |                |                |                |                |           |      |          | I   | Art. No. |
|----------------|------------------|-------------|----------------|----------------|----------------|----------------|----------------|-----------|------|----------|-----|----------|
| d <sub>1</sub> | <b>d</b> ₃<br>H7 | d₄          | h <sub>1</sub> | h <sub>2</sub> | h <sub>3</sub> | h <sub>4</sub> | l <sub>2</sub> | t<br>min. | min. | max.     |     |          |
| [mm]           |                  |             |                |                |                |                |                |           | [°C] |          | [9] |          |
|                |                  |             |                | ŗ              | ••••           |                |                |           | [ 0  |          | rai |          |
| with smoo      | oth bore         | – picture 2 | , black        |                | ,              |                |                |           | 10   | <u> </u> | [9] |          |