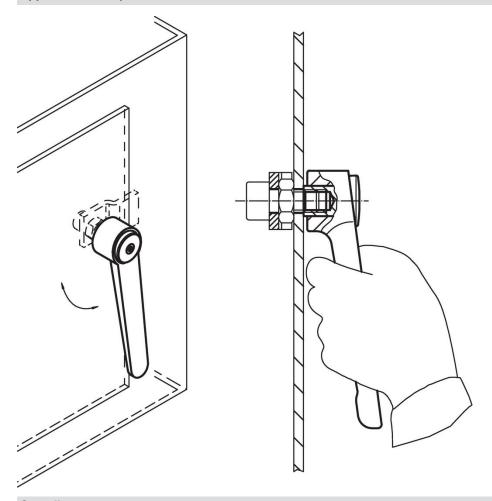

## **Application example**

#### Operation

**By lifting the lever** the serrations are disengaged. The lever can be positioned by the serrations. On releasing the lever, the serrations are automatically re-engaged.