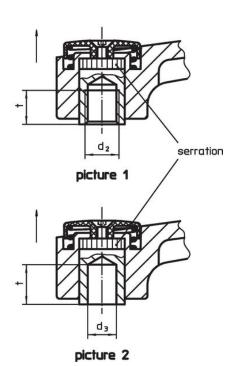

#### Operation

**By lifting the lever** the serrations are disengaged. The lever can be positioned by the serrations. On releasing the lever, the serrations are automatically re-engaged.

## Order information

| Dimensions     |                  |             |                |                |                |                |                |           |      |          | I   | Art. No. |
|----------------|------------------|-------------|----------------|----------------|----------------|----------------|----------------|-----------|------|----------|-----|----------|
| d <sub>1</sub> | <b>d</b> ₃<br>H7 | d₄          | h <sub>1</sub> | h <sub>2</sub> | h <sub>3</sub> | h <sub>4</sub> | l <sub>2</sub> | t<br>min. | min. | max.     |     |          |
| [mm]           |                  |             |                |                |                |                |                |           | [°C] |          | [9] |          |
|                |                  |             |                | ŗ              | ••••           |                |                |           | [ 0  |          | rai |          |
| with smoo      | oth bore         | – picture 2 | , black        |                | ,              |                |                |           | 10   | <u> </u> | [9] |          |