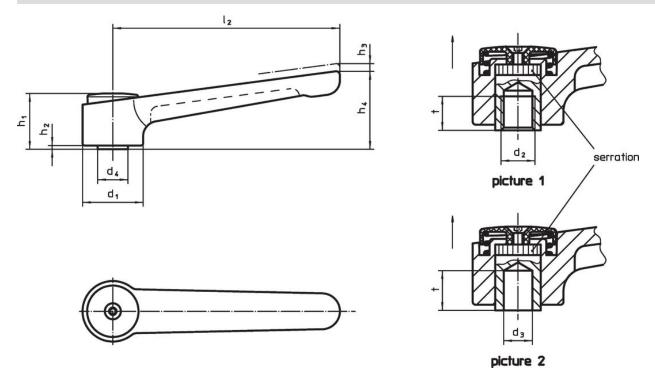

# Drawing

### **Order information**

| Dimensions     |                  |              |                |    |                |    |                |           | <u>.</u> |      | Ĩ   | Art. No.   |
|----------------|------------------|--------------|----------------|----|----------------|----|----------------|-----------|----------|------|-----|------------|
| d <sub>1</sub> | <b>d</b> 3<br>H7 | d4           | h <sub>1</sub> | h2 | h <sub>3</sub> | h₄ | l <sub>2</sub> | t<br>min. | min.     | max. |     |            |
| [mm]           |                  |              |                |    |                |    |                |           | [°C]     |      | [g] |            |
| with smoot     | th bore – pic    | ure 2, blaci | k              |    |                |    |                |           |          |      |     |            |
| 40             | 12               | 23           | 42             | 4  | 4              | 56 | 145            | 22        | -30      | 80   | 394 | 24441.0060 |