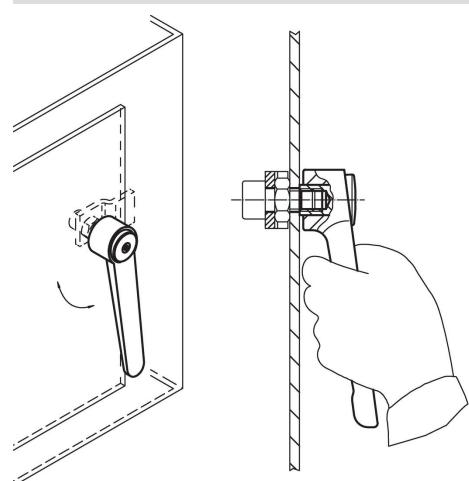

--------|----------------|----|----------------|----|----------------|-----------|----------|------|-----|------------|
| d <sub>1</sub> | <b>d</b> 3<br>H7 | d4           | h <sub>1</sub> | h2 | h <sub>3</sub> | h₄ | l <sub>2</sub> | t<br>min. | min.     | max. |     |            |
| [mm]           |                  |              |                |    |                |    |                |           | [°C]     |      | [g] |            |
| with smoot     | th bore – pic    | ure 2, blaci | k              |    |                |    |                |           |          |      |     |            |
| 40             | 12               | 23           | 42             | 4  | 4              | 56 | 145            | 22        | -30      | 80   | 394 | 24441.0060 |

# **Application example**



# Compliance

### **RoHS compliant**

Contains lead - compliant according to exceptions 6a / 6b / 6c.

# Contains SVHC substances >0,1% w/w

Contains lead - SVHC list [REACH] as of 23.01.2024.

### **Contains Proposition 65 substances**



Lead can cause cancer and reproductive harm from exposure https://www.P65Warnings.ca.gov/

#### **Free from Conflict Minerals**

This product does not contain any substances designated as "conflict minerals" such as tantalum, tin, gold or tungsten from the Democratic Republic of Congo or adjacent countries.