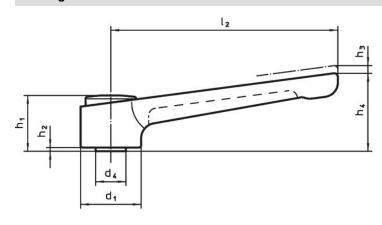

#### **Drawing**

#### **Order information**

| Dimensions                             |                |                |                |                |                |                |                |           |      |      | I   | Art. No. |
|----------------------------------------|----------------|----------------|----------------|----------------|----------------|----------------|----------------|-----------|------|------|-----|----------|
| d <sub>1</sub>                         | d <sub>2</sub> | d <sub>4</sub> | h <sub>1</sub> | h <sub>2</sub> | h <sub>3</sub> | h <sub>4</sub> | l <sub>2</sub> | t<br>min. | min. | max. |     |          |
| [mm]                                   |                |                |                |                |                |                |                |           | [°C] |      | [g] |          |
| with female thread – picture 1, silver |                |                |                |                |                |                |                |           |      |      |     |          |
|                                        |                |                |                |                |                |                |                |           |      |      |     |          |