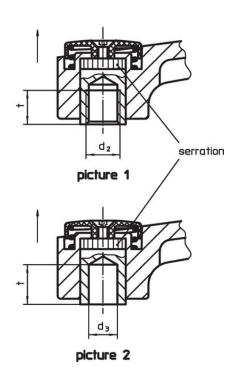

#### Operation

By lifting the lever the serrations are disengaged. The lever can be positioned by the serrations. On releasing the lever, the serrations are automatically re-engaged.

#### **Order information**

| Dimensions                             |                |                |                |                |                |                |                |           |      |      | I   | Art. No. |
|----------------------------------------|----------------|----------------|----------------|----------------|----------------|----------------|----------------|-----------|------|------|-----|----------|
| d <sub>1</sub>                         | d <sub>2</sub> | d <sub>4</sub> | h <sub>1</sub> | h <sub>2</sub> | h <sub>3</sub> | h <sub>4</sub> | l <sub>2</sub> | t<br>min. | min. | max. |     |          |
| [mm]                                   |                |                |                |                |                |                |                |           | [°C] |      | [g] |          |
| with female thread – picture 1, silver |                |                |                |                |                |                |                |           |      |      |     |          |
|                                        |                |                |                |                |                |                |                |           |      |      |     |          |