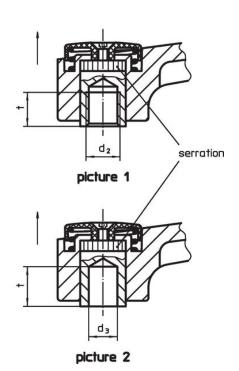

#### Operation

By lifting the lever the serrations are disengaged. The lever can be positioned by the serrations. On releasing the lever, the serrations are automatically re-engaged.

#### **Order information**

| Dimensions     |                                        |                |    |                |                |                |                |           |      |      | I   | Art. No. |  |
|----------------|----------------------------------------|----------------|----|----------------|----------------|----------------|----------------|-----------|------|------|-----|----------|--|
| d <sub>1</sub> | d <sub>2</sub>                         | d <sub>4</sub> | h₁ | h <sub>2</sub> | h <sub>3</sub> | h <sub>4</sub> | l <sub>2</sub> | t<br>min. | min. | max. |     |          |  |
| [mm]           |                                        |                |    |                |                |                |                |           | [°C] |      | [g] |          |  |
| with fema      | with female thread – picture 1, silver |                |    |                |                |                |                |           |      |      |     |          |  |
| With ICilia    |                                        |                |    |                |                |                |                |           |      |      |     |          |  |