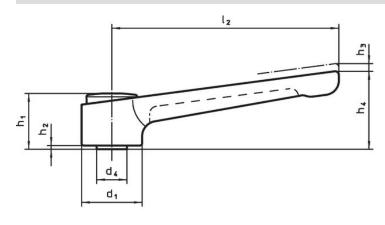

#### **Drawing**

#### **Order information**

| Dimensions     |                                        |                |    |                |                |                |                |           |      |      | I   | Art. No. |  |
|----------------|----------------------------------------|----------------|----|----------------|----------------|----------------|----------------|-----------|------|------|-----|----------|--|
| d <sub>1</sub> | d <sub>2</sub>                         | d <sub>4</sub> | h₁ | h <sub>2</sub> | h <sub>3</sub> | h <sub>4</sub> | l <sub>2</sub> | t<br>min. | min. | max. |     |          |  |
| [mm]           |                                        |                |    |                |                |                |                |           | [°C] |      | [g] |          |  |
| with fema      | with female thread – picture 1, silver |                |    |                |                |                |                |           |      |      |     |          |  |
| With ICilia    |                                        |                |    |                |                |                |                |           |      |      |     |          |  |