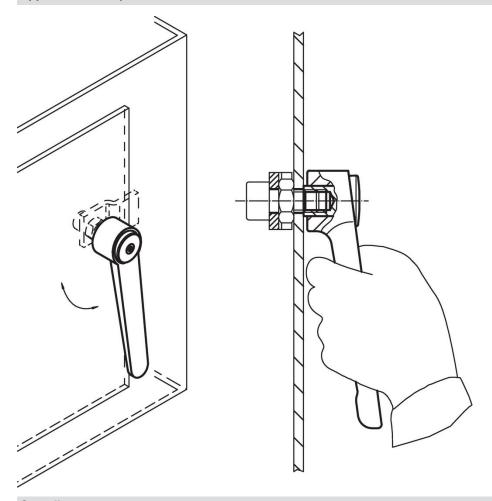

## **Application example**

#### Operation

By lifting the lever the serrations are disengaged. The lever can be positioned by the serrations. On releasing the lever, the serrations are automatically re-engaged.