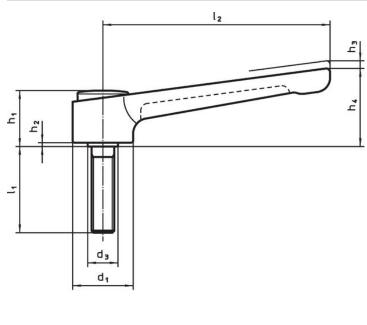

# **Drawing**

#### **Order information**

| Dimensions     |                |                |                |                |                |                |                |                |      |      | I   | Art. No. |
|----------------|----------------|----------------|----------------|----------------|----------------|----------------|----------------|----------------|------|------|-----|----------|
| d <sub>1</sub> | d <sub>2</sub> | l <sub>1</sub> | d <sub>3</sub> | h <sub>1</sub> | h <sub>2</sub> | h <sub>3</sub> | h <sub>4</sub> | l <sub>2</sub> | min. | max. |     |          |
|                |                | [mm]           |                |                |                |                |                |                | [°C] |      | [9] |          |
|                |                |                |                |                |                |                |                |                |      |      |     |          |
| black          |                |                |                |                |                |                |                |                |      |      |     |          |