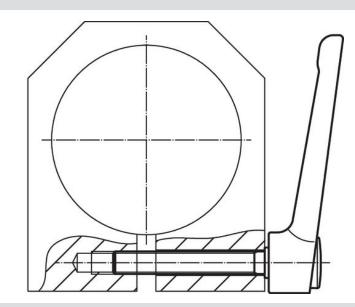

# **Drawing**

#### **Order information**

| Dimensions     |                |                |                |                |                |                |                |                |      |      | I   | Art. No. |
|----------------|----------------|----------------|----------------|----------------|----------------|----------------|----------------|----------------|------|------|-----|----------|
| d <sub>1</sub> | d <sub>2</sub> | l <sub>1</sub> | d <sub>3</sub> | h <sub>1</sub> | h <sub>2</sub> | h <sub>3</sub> | h <sub>4</sub> | l <sub>2</sub> | min. | max. |     |          |
|                |                | [mm]           |                |                |                |                |                |                | [°C] |      | [9] |          |
|                |                |                |                |                |                |                |                |                |      |      |     |          |
| black          |                |                |                |                |                |                |                |                |      |      |     |          |