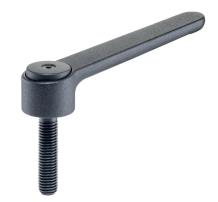

# Adjustable Flat Tension Levers • with screw

24441 0490

### **Product Description**

Adjustable flat tension levers are used when the swivel range is limited or a specific lever position is required.

Adjustable flat tension levers are characterised by their low construction height and are particularly suitable for use in restricted spaces or when the lever should not overhang.