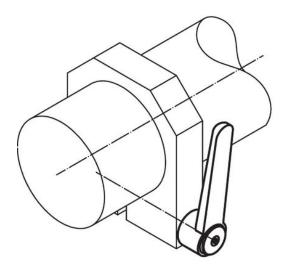

--|------|-----|----------|
| d <sub>1</sub> | d <sub>2</sub> | l <sub>1</sub> | d <sub>3</sub> | h <sub>1</sub> | h <sub>2</sub> | h <sub>3</sub> | h <sub>4</sub> | l <sub>2</sub> | min. | max. |     |          |
|                |                | [mm]           |                |                |                |                |                |                | [°C] |      | [9] |          |
|                |                |                |                |                |                |                |                |                |      |      |     |          |
| black          |                |                |                |                |                |                |                |                |      |      |     |          |

# **Application example**





# Compliance

# **RoHS** compliant

Contains lead - compliant according to exceptions 6a / 6b / 6c.

# Contains SVHC substances >0,1% w/w

Contains lead - SVHC list [REACH] as of 23.01.2024.

#### **Contains Proposition 65 substances**



Lead can cause cancer and reproductive harm from exposure https://www.P65Warnings.ca.gov/

### **Free from Conflict Minerals**

This product does not contain any substances designated as "conflict minerals" such as tantalum, tin, gold or tungsten from the Democratic Republic of Congo or adjacent countries.



Halder France SAS

www.halder.fr