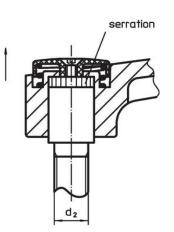

#### Operation

By lifting the lever the serrations are disengaged. The lever can be positioned by the serrations. On releasing the lever, the serrations are automatically re-engaged.