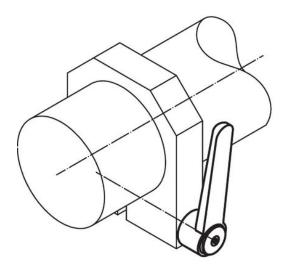

-----|------|------|---|----------|
| d <sub>1</sub> | d <sub>2</sub> | l <sub>1</sub> | d <sub>3</sub> | h <sub>1</sub> | h <sub>2</sub> | h <sub>3</sub> | h <sub>4</sub> | l <sub>2</sub> | min. | max. |   |          |
|                | [mm]           |                |                |                |                |                |                | [°C]           |      | [g]  |   |          |
|                |                |                |                |                |                |                |                |                |      |      |   |          |
| black          |                |                |                |                |                |                |                |                |      |      |   |          |

# **Application example**





# Compliance

# **RoHS** compliant

Contains lead - compliant according to exceptions 6a / 6b / 6c.

# Contains SVHC substances >0,1% w/w

Contains lead - SVHC list [REACH] as of 23.01.2024.

#### **Contains Proposition 65 substances**



Lead can cause cancer and reproductive harm from exposure https://www.P65Warnings.ca.gov/

#### **Free from Conflict Minerals**

This product does not contain any substances designated as "conflict minerals" such as tantalum, tin, gold or tungsten from the Democratic Republic of Congo or adjacent countries.



Halder France SAS

www.halder.fr