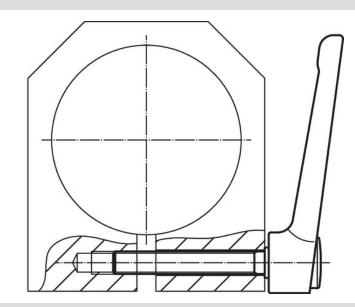

# **Drawing**

# Order information

|                | Dimensions     |                |                |                |                |                |                |                |      |      | I | Art. No. |
|----------------|----------------|----------------|----------------|----------------|----------------|----------------|----------------|----------------|------|------|---|----------|
| d <sub>1</sub> | d <sub>2</sub> | l <sub>1</sub> | d <sub>3</sub> | h <sub>1</sub> | h <sub>2</sub> | h <sub>3</sub> | h <sub>4</sub> | l <sub>2</sub> | min. | max. |   |          |
|                | [mm]           |                |                |                |                |                |                | [°C]           |      | [g]  |   |          |
|                |                |                |                |                |                |                |                |                |      |      |   |          |
| black          |                |                |                |                |                |                |                |                |      |      |   |          |