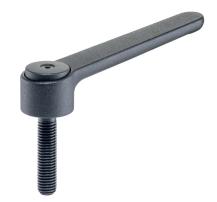

# Adjustable Flat Tension Levers • with screw

24441 0515

### **Product Description**

Adjustable flat tension levers are used when the swivel range is limited or a specific lever position is required.

Adjustable flat tension levers are characterised by their low construction height and are particularly suitable for use in restricted spaces or when the lever should not overhang.