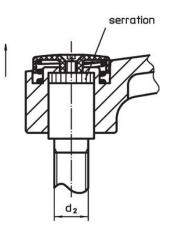

#### Operation

By lifting the lever the serrations are disengaged. The lever can be positioned by the serrations. On releasing the lever, the serrations are automatically re-engaged.