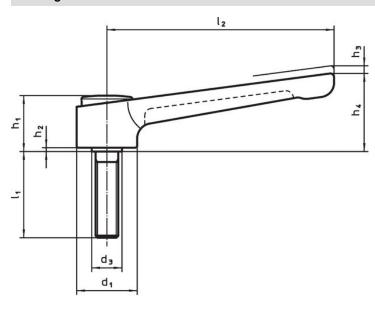

# **Drawing**

# Order information

|                | Dimensions     |                |                |                |                |                |                |                |      |      | I | Art. No. |
|----------------|----------------|----------------|----------------|----------------|----------------|----------------|----------------|----------------|------|------|---|----------|
| d <sub>1</sub> | d <sub>2</sub> | l <sub>1</sub> | d <sub>3</sub> | h <sub>1</sub> | h <sub>2</sub> | h <sub>3</sub> | h <sub>4</sub> | l <sub>2</sub> | min. | max. |   |          |
|                | [mm]           |                |                |                |                |                |                | [°C]           |      | [g]  |   |          |
|                |                |                |                |                |                |                |                |                |      |      |   |          |
| black          |                |                |                |                |                |                |                |                |      |      |   |          |