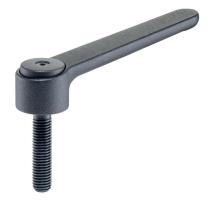

# Adjustable Flat Tension Levers • with screw 24441.0525

#### **Product Description**

Adjustable flat tension levers are used when the swivel range is limited or a specific lever position is required.

Adjustable flat tension levers are characterised by their low construction height and are particularly suitable for use in restricted spaces or when the lever should not overhang.