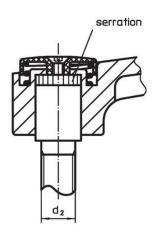

## Operation

**By lifting the lever** the serrations are disengaged. The lever can be positioned by the serrations. On releasing the lever, the serrations are automatically re-engaged.