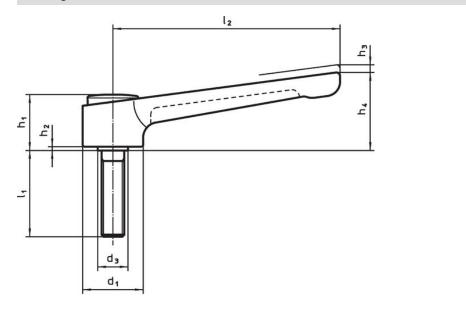

# Drawing

# **Order information**

| Dimensions |                |    |                |                |                |                |    |                |      |      |     | Art. No. |
|------------|----------------|----|----------------|----------------|----------------|----------------|----|----------------|------|------|-----|----------|
| d1         | d <sub>2</sub> | I1 | d <sub>3</sub> | h <sub>1</sub> | h <sub>2</sub> | h <sub>3</sub> | h4 | I <sub>2</sub> | min. | max. |     |          |
|            | [mm]           |    |                |                |                |                |    |                |      |      |     |          |
|            |                |    |                | [mm]           |                |                |    |                | C°]  | ]    | [g] |          |
| black      |                |    |                | [mm]           |                |                |    |                | ٥٩]  | ]    | [g] |          |