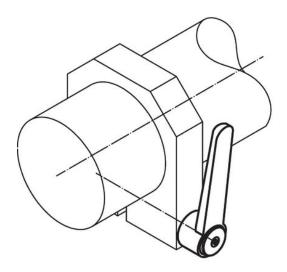

------------|----|----------------|----------------|----------------|----------------|----|----------------|------|------|-----|----------|
| d1         | d <sub>2</sub> | I1 | d <sub>3</sub> | h <sub>1</sub> | h <sub>2</sub> | h <sub>3</sub> | h4 | I <sub>2</sub> | min. | max. |     |          |
|            | [mm]           |    |                |                |                |                |    |                |      |      |     |          |
|            |                |    |                | [mm]           |                |                |    |                | C°]  | ]    | [g] |          |
| black      |                |    |                | [mm]           |                |                |    |                | ٥٩]  | ]    | [g] |          |

# **Application example**





# Compliance

**RoHS compliant** Contains lead - compliant according to exceptions 6a / 6b / 6c.

Contains SVHC substances >0,1% w/w Contains lead - SVHC list [REACH] as of 23.01.2024.

#### **Contains Proposition 65 substances**



Lead can cause cancer and reproductive harm from exposure https://www.P65Warnings.ca.gov/

# Free from Conflict Minerals

This product does not contain any substances designated as "conflict minerals" such as tantalum, tin, gold or tungsten from the Democratic Republic of Congo or adjacent countries.