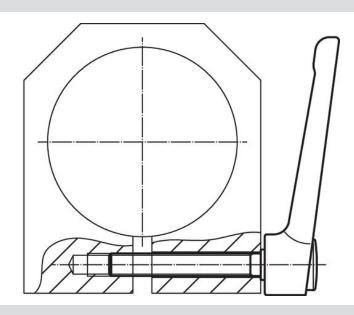

# Drawing

# **Order information**

| Dimensions |                |    |                |                |                |                |    |                |      |      |     | Art. No. |
|------------|----------------|----|----------------|----------------|----------------|----------------|----|----------------|------|------|-----|----------|
| d1         | d <sub>2</sub> | I1 | d <sub>3</sub> | h <sub>1</sub> | h <sub>2</sub> | h <sub>3</sub> | h4 | I <sub>2</sub> | min. | max. |     |          |
|            | [mm]           |    |                |                |                |                |    |                |      |      |     |          |
|            |                |    |                | [mm]           |                |                |    |                | C°]  | ]    | [g] |          |
| black      |                |    |                | [mm]           |                |                |    |                | ٥٩]  | ]    | [g] |          |