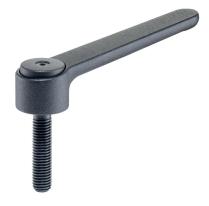

# Adjustable Flat Tension Levers • with screw 24441.0540

#### **Product Description**

Adjustable flat tension levers are used when the swivel range is limited or a specific lever position is required.

Adjustable flat tension levers are characterised by their low construction height and are particularly suitable for use in restricted spaces or when the lever should not overhang.