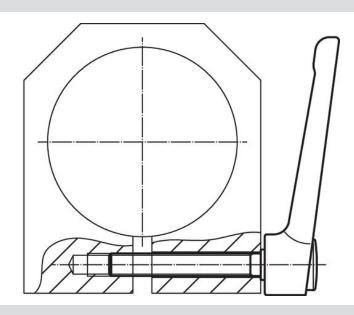

# Drawing

#### **Order information**

| Dimensions     |                |                |  |                |                |                |                |    |                |      |      | Ĩ   | Art. No. |
|----------------|----------------|----------------|--|----------------|----------------|----------------|----------------|----|----------------|------|------|-----|----------|
| d <sub>1</sub> | d <sub>2</sub> | I <sub>1</sub> |  | d <sub>3</sub> | h <sub>1</sub> | h <sub>2</sub> | h <sub>3</sub> | h₄ | l <sub>2</sub> | min. | max. |     |          |
|                | [mm]           |                |  |                |                |                |                |    | [°C]           |      |      |     |          |
|                |                |                |  |                | [mm]           |                |                |    |                | ٥°]  | ]    | [9] |          |
| black          |                |                |  |                | [mm]           |                |                |    |                | ٥°]  | ]    | [g] |          |