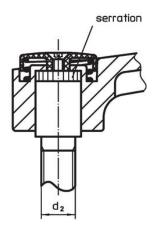

### Operation

**By lifting the lever** the serrations are disengaged. The lever can be positioned by the serrations. On releasing the lever, the serrations are automatically re-engaged.