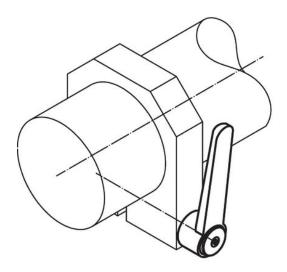

# **Application example**

#### **Product Description**

Adjustable flat tension levers are used when the swivel range is limited or a specific lever position is required.

Adjustable flat tension levers are characterised by their low construction height and are particularly suitable for use in restricted spaces or when the lever should not overhang.

### Operation

**By lifting the lever** the serrations are disengaged. The lever can be positioned by the serrations. On releasing the lever, the serrations are automatically re-engaged.