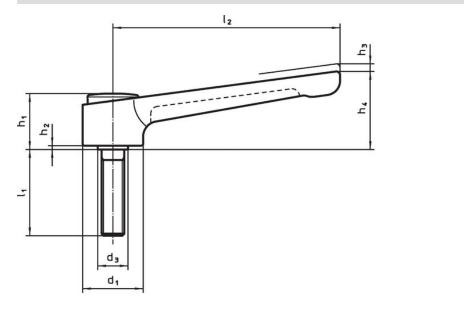

# Drawing

#### **Order information**

| Dimensions     |                |                |  |                |                |                |                |    |                |      |      | Ĩ   | Art. No. |
|----------------|----------------|----------------|--|----------------|----------------|----------------|----------------|----|----------------|------|------|-----|----------|
| d <sub>1</sub> | d <sub>2</sub> | I <sub>1</sub> |  | d <sub>3</sub> | h <sub>1</sub> | h <sub>2</sub> | h <sub>3</sub> | h₄ | l <sub>2</sub> | min. | max. |     |          |
|                | [mm]           |                |  |                |                |                |                |    | [°C]           |      |      |     |          |
|                |                |                |  |                | [mm]           |                |                |    |                | ٥°]  | ]    | [9] |          |
| black          |                |                |  |                | [mm]           |                |                |    |                | ٥°]  | ]    | [g] |          |