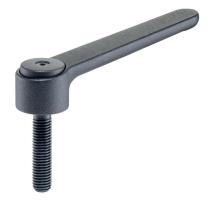

# Adjustable Flat Tension Levers • with screw 24441.0555

#### **Product Description**

Adjustable flat tension levers are used when the swivel range is limited or a specific lever position is required.

Adjustable flat tension levers are characterised by their low construction height and are particularly suitable for use in restricted spaces or when the lever should not overhang.

#### Lever

 Zinc die-cast, plastic coated, black, similar to RAL 9005, matt structure

# Inner partsSteel, blackened

- Screw
- · Steel, blackened

## Covering

· Plastic, black