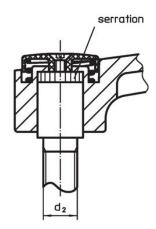

## Operation

**By lifting the lever** the serrations are disengaged. The lever can be positioned by the serrations. On releasing the lever, the serrations are automatically re-engaged.

# **Order information**

| Dimensions     |                |   |   |                |      |                |                |    |                | ß    |      | Ĩ   | Art. No. |
|----------------|----------------|---|---|----------------|------|----------------|----------------|----|----------------|------|------|-----|----------|
| d <sub>1</sub> | d <sub>2</sub> | 1 | 1 | d <sub>3</sub> | h1   | h <sub>2</sub> | h <sub>3</sub> | h4 | l <sub>2</sub> | min. | max. |     |          |
|                | [mm]           |   |   |                |      |                |                |    | [°C]           |      |      |     |          |
|                |                |   |   |                | [mm] |                |                |    | _              | C°]  | ]    | [g] |          |
| black          |                |   |   |                | [mm] |                |                |    |                | ٥٩]  | ]    | [9] |          |