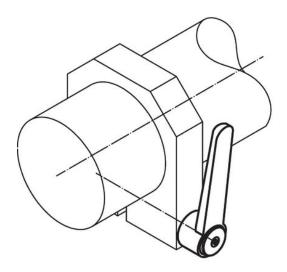

--------------|----------------|---|---|----------------|------|----------------|----------------|----|----------------|------|------|-----|----------|
| d <sub>1</sub> | d <sub>2</sub> | 1 | 1 | d <sub>3</sub> | h1   | h <sub>2</sub> | h <sub>3</sub> | h4 | l <sub>2</sub> | min. | max. |     |          |
|                | [mm]           |   |   |                |      |                |                |    | [°C]           |      |      |     |          |
|                |                |   |   |                | [mm] |                |                |    | _              | C°]  | ]    | [g] |          |
| black          |                |   |   |                | [mm] |                |                |    |                | ٥٩]  | ]    | [9] |          |

# **Application example**





# Compliance

**RoHS compliant** Contains lead - compliant according to exceptions 6a / 6b / 6c.

Contains SVHC substances >0,1% w/w Contains lead - SVHC list [REACH] as of 23.01.2024.

#### **Contains Proposition 65 substances**



Lead can cause cancer and reproductive harm from exposure https://www.P65Warnings.ca.gov/

# Free from Conflict Minerals

This product does not contain any substances designated as "conflict minerals" such as tantalum, tin, gold or tungsten from the Democratic Republic of Congo or adjacent countries.