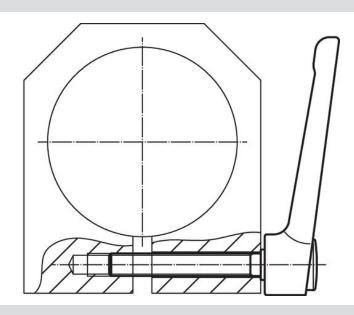

# **Order information**

| Dimensions     |                |   |   |                |      |                |                |    |                | ß    |      | Ĩ   | Art. No. |
|----------------|----------------|---|---|----------------|------|----------------|----------------|----|----------------|------|------|-----|----------|
| d <sub>1</sub> | d <sub>2</sub> | 1 | 1 | d <sub>3</sub> | h1   | h <sub>2</sub> | h <sub>3</sub> | h4 | l <sub>2</sub> | min. | max. |     |          |
|                | [mm]           |   |   |                |      |                |                |    | [°C]           |      |      |     |          |
|                |                |   |   |                | [mm] |                |                |    | _              | C°]  | ]    | [g] |          |
| black          |                |   |   |                | [mm] |                |                |    |                | ٥٩]  | ]    | [9] |          |