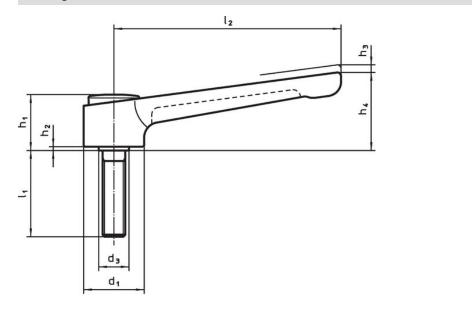

# Drawing

# **Order information**

| Dimensions     |                |   |   |                |      |                |                |    |                | ß    |      | Ĩ   | Art. No. |
|----------------|----------------|---|---|----------------|------|----------------|----------------|----|----------------|------|------|-----|----------|
| d <sub>1</sub> | d <sub>2</sub> | 1 | 1 | d <sub>3</sub> | h1   | h <sub>2</sub> | h <sub>3</sub> | h4 | l <sub>2</sub> | min. | max. |     |          |
|                | [mm]           |   |   |                |      |                |                |    | [°C]           |      |      |     |          |
|                |                |   |   |                | [mm] |                |                |    | _              | C°]  | ]    | [g] |          |
| black          |                |   |   |                | [mm] |                |                |    |                | ٥٩]  | ]    | [9] |          |