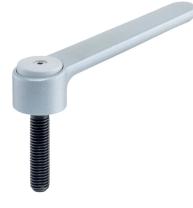

# Adjustable Flat Tension Levers • with screw 24441.0850

#### **Product Description**

Adjustable flat tension levers are used when the swivel range is limited or a specific lever position is required.

Adjustable flat tension levers are characterised by their low construction height and are particularly suitable for use in restricted spaces or when the lever should not overhang.