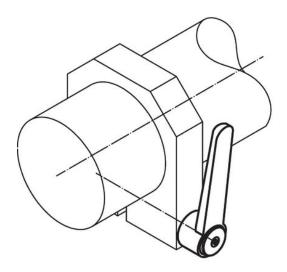

|------|----------------|----------------|----|----------------|----------|------|-----|----------|
| d <sub>1</sub> | d <sub>2</sub> | l <sub>1</sub> | d <sub>3</sub> | h₁   | h <sub>2</sub> | h <sub>3</sub> | h4 | l <sub>2</sub> | min.     | max. |     |          |
|                | [mm]           |                |                |      |                |                |    |                | [°C]     |      |     |          |
|                |                |                |                | [mm] |                |                |    |                | D°]      | ]    | [9] |          |
| silver         |                |                |                | [mm] |                |                |    |                | O°]      | ]    | [9] |          |

# **Application example**





# Compliance

**RoHS compliant** Contains lead - compliant according to exceptions 6a / 6b / 6c.

Contains SVHC substances >0,1% w/w Contains lead - SVHC list [REACH] as of 23.01.2024.

#### **Contains Proposition 65 substances**



Lead can cause cancer and reproductive harm from exposure https://www.P65Warnings.ca.gov/

### Free from Conflict Minerals

This product does not contain any substances designated as "conflict minerals" such as tantalum, tin, gold or tungsten from the Democratic Republic of Congo or adjacent countries.