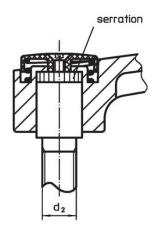

#### Operation

**By lifting the lever** the serrations are disengaged. The lever can be positioned by the serrations. On releasing the lever, the serrations are automatically re-engaged.

#### **Order information**

| Dimensions     |                |                |                |      |                |                |    |                | <u>.</u> |      | Ĭ   | Art. No. |
|----------------|----------------|----------------|----------------|------|----------------|----------------|----|----------------|----------|------|-----|----------|
| d <sub>1</sub> | d <sub>2</sub> | l <sub>1</sub> | d <sub>3</sub> | h₁   | h <sub>2</sub> | h <sub>3</sub> | h4 | l <sub>2</sub> | min.     | max. |     |          |
|                | [mm]           |                |                |      |                |                |    |                | [°C]     |      |     |          |
|                |                |                |                | [mm] |                |                |    |                | D°]      | ]    | [9] |          |
| silver         |                |                |                | [mm] |                |                |    |                | O°]      | ]    | [9] |          |