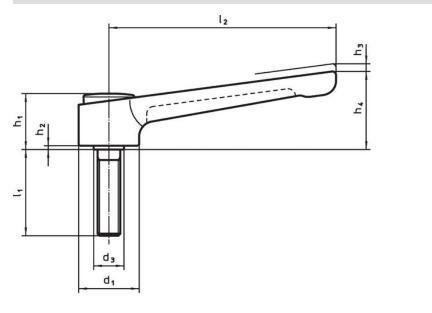

## Drawing

#### **Order information**

| Dimensions     |                |                |                |      |                |                |    |                | <u>.</u> |      | Ĭ   | Art. No. |
|----------------|----------------|----------------|----------------|------|----------------|----------------|----|----------------|----------|------|-----|----------|
| d <sub>1</sub> | d <sub>2</sub> | l <sub>1</sub> | d <sub>3</sub> | h₁   | h <sub>2</sub> | h <sub>3</sub> | h4 | l <sub>2</sub> | min.     | max. |     |          |
|                | [mm]           |                |                |      |                |                |    |                | [°C]     |      |     |          |
|                |                |                |                | [mm] |                |                |    |                | D°]      | ]    | [9] |          |
| silver         |                |                |                | [mm] |                |                |    |                | O°]      | ]    | [9] |          |