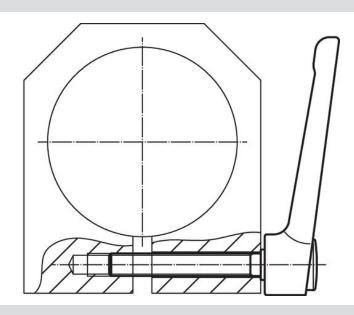

## Drawing

#### **Order information**

| Dimensions     |                |                |                |      |                |                |    |                | <u>.</u> |      | Ĭ   | Art. No. |
|----------------|----------------|----------------|----------------|------|----------------|----------------|----|----------------|----------|------|-----|----------|
| d <sub>1</sub> | d <sub>2</sub> | l <sub>1</sub> | d <sub>3</sub> | h₁   | h <sub>2</sub> | h <sub>3</sub> | h4 | l <sub>2</sub> | min.     | max. |     |          |
|                | [mm]           |                |                |      |                |                |    |                | [°C]     |      |     |          |
|                |                |                |                | [mm] |                |                |    |                | D°]      | ]    | [9] |          |
| silver         |                |                |                | [mm] |                |                |    |                | O°]      | ]    | [9] |          |