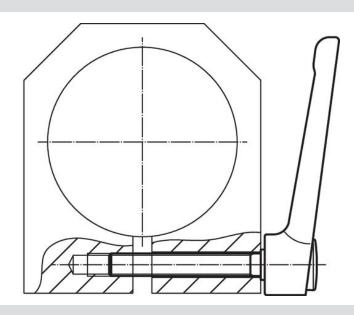

#### **Order information**

| Dimensions |      |                |                |                |                |                |                |                | ß    |      | Ĭ   | Art. No. |
|------------|------|----------------|----------------|----------------|----------------|----------------|----------------|----------------|------|------|-----|----------|
| d1         | d2   | l <sub>1</sub> | d <sub>3</sub> | h <sub>1</sub> | h <sub>2</sub> | h <sub>3</sub> | h <sub>4</sub> | I <sub>2</sub> | min. | max. |     |          |
|            | [mm] |                |                |                |                |                |                |                | [°C] |      | [g] |          |
|            |      |                |                |                |                |                |                |                |      |      | 191 |          |
| silver     | _    |                |                |                |                |                |                |                |      | •    | 131 |          |