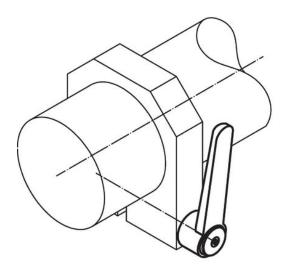

### Drawing

#### **Product Description**

Adjustable flat tension levers are used when the swivel range is limited or a specific lever position is required.

Adjustable flat tension levers are characterised by their low construction height and are particularly suitable for use in restricted spaces or when the lever should not overhang.

#### Operation

**By lifting the lever** the serrations are disengaged. The lever can be positioned by the serrations. On releasing the lever, the serrations are automatically re-engaged.