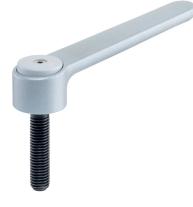

# Adjustable Flat Tension Levers • with screw 24441.0870

#### **Product Description**

Adjustable flat tension levers are used when the swivel range is limited or a specific lever position is required.

Adjustable flat tension levers are characterised by their low construction height and are particularly suitable for use in restricted spaces or when the lever should not overhang.

#### Lever

 Zinc die-cast, plastic coated, silver, similar to RAL 9006, matt structure