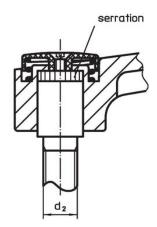

#### Operation

**By lifting the lever** the serrations are disengaged. The lever can be positioned by the serrations. On releasing the lever, the serrations are automatically re-engaged.

#### **Order information**

| Dimensions |      |                |                |                |                |                |                |                | ß    |      | Ĭ   | Art. No. |
|------------|------|----------------|----------------|----------------|----------------|----------------|----------------|----------------|------|------|-----|----------|
| d1         | d2   | l <sub>1</sub> | d <sub>3</sub> | h <sub>1</sub> | h <sub>2</sub> | h <sub>3</sub> | h <sub>4</sub> | I <sub>2</sub> | min. | max. |     |          |
|            | [mm] |                |                |                |                |                |                |                | [°C] |      | [g] |          |
|            |      |                |                |                |                |                |                |                |      |      | 191 |          |
| silver     | _    |                |                |                |                |                |                |                |      | •    | 131 |          |