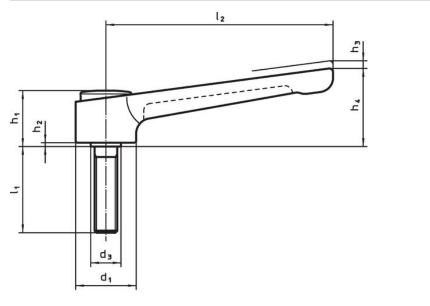

### Drawing

#### **Order information**

| Dimensions |      |                |                |                |                |                |                |                | ß    |      | Ĭ   | Art. No. |
|------------|------|----------------|----------------|----------------|----------------|----------------|----------------|----------------|------|------|-----|----------|
| d1         | d2   | l <sub>1</sub> | d <sub>3</sub> | h <sub>1</sub> | h <sub>2</sub> | h <sub>3</sub> | h <sub>4</sub> | I <sub>2</sub> | min. | max. |     |          |
|            | [mm] |                |                |                |                |                |                |                | [°C] |      | [g] |          |
|            |      |                |                |                |                |                |                |                |      |      | 191 |          |
| silver     | _    |                |                |                |                |                |                |                |      | •    | 131 |          |