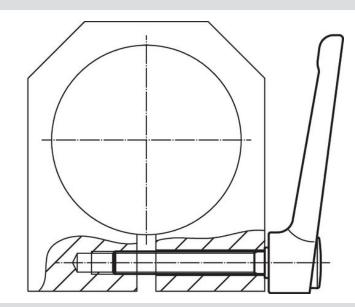

# **Drawing**

#### **Order information**

| Dimensions     |                |                |                |                |                |                |                |                | B        |      | I   | Art. No. |
|----------------|----------------|----------------|----------------|----------------|----------------|----------------|----------------|----------------|----------|------|-----|----------|
| d <sub>1</sub> | d <sub>2</sub> | I <sub>1</sub> | d <sub>3</sub> | h <sub>1</sub> | h <sub>2</sub> | h <sub>3</sub> | h <sub>4</sub> | l <sub>2</sub> | min.     | max. |     |          |
|                |                | [mm]           |                |                |                |                |                |                |          | [°C] |     |          |
|                |                |                |                | Liinii         |                |                |                |                | [ [      | J    | [9] |          |
| silver         |                |                |                | [IIIIII]       |                |                |                |                | <u> </u> | J    | เลา |          |