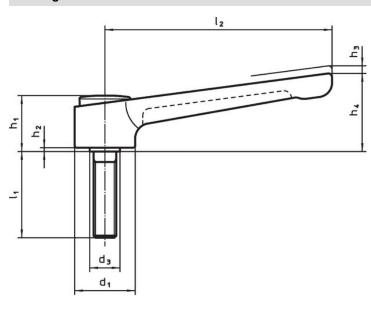

# **Drawing**

#### **Order information**

| Dimensions     |                |                |                |                |                |                |                |                | B        |      | I   | Art. No. |
|----------------|----------------|----------------|----------------|----------------|----------------|----------------|----------------|----------------|----------|------|-----|----------|
| d <sub>1</sub> | d <sub>2</sub> | I <sub>1</sub> | d <sub>3</sub> | h <sub>1</sub> | h <sub>2</sub> | h <sub>3</sub> | h <sub>4</sub> | l <sub>2</sub> | min.     | max. |     |          |
|                |                | [mm]           |                |                |                |                |                |                |          | [°C] |     |          |
|                |                |                |                | Liinii         |                |                |                |                | [ [      | J    | [9] |          |
| silver         |                |                |                | [IIIIII]       |                |                |                |                | <u> </u> | J    | เลา |          |