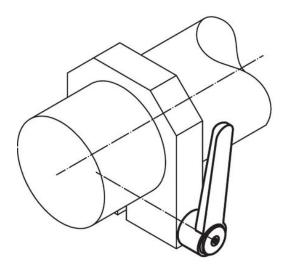

# **Application example**

## **Product Description**

Adjustable flat tension levers are used when the swivel range is limited or a specific lever position is required.

Adjustable flat tension levers are characterised by their low construction height and are particularly suitable for use in restricted spaces or when the lever should not overhang.

#### Operation

By lifting the lever the serrations are disengaged. The lever can be positioned by the serrations. On releasing the lever, the serrations are automatically re-engaged.