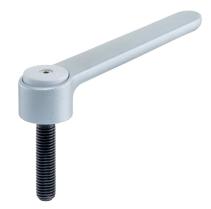

# Adjustable Flat Tension Levers • with screw

24441.0890

## **Product Description**

Adjustable flat tension levers are used when the swivel range is limited or a specific lever position is required.

Adjustable flat tension levers are characterised by their low construction height and are particularly suitable for use in restricted spaces or when the lever should not overhang.

#### Lever

• Zinc die-cast, plastic coated, silver, similar to RAL 9006, matt structure