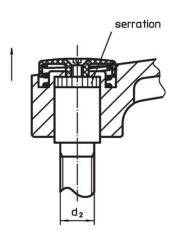

#### Operation

By lifting the lever the serrations are disengaged. The lever can be positioned by the serrations. On releasing the lever, the serrations are automatically re-engaged.