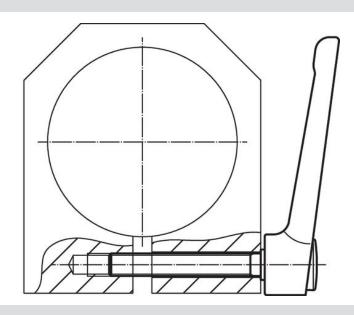

## Drawing

#### **Order information**

| Dimensions     |                |                |                |                |                |                |                |                | <u>.</u> |      | Ĭ   | Art. No. |
|----------------|----------------|----------------|----------------|----------------|----------------|----------------|----------------|----------------|----------|------|-----|----------|
| d <sub>1</sub> | d <sub>2</sub> | I <sub>1</sub> | d <sub>3</sub> | h <sub>1</sub> | h <sub>2</sub> | h <sub>3</sub> | h <sub>4</sub> | I <sub>2</sub> | min.     | max. |     |          |
|                | [mm]           |                |                |                |                |                |                |                | [°C]     |      |     |          |
|                |                |                |                | [mm]           |                |                |                | _              | ႞ႚင      | ]    | [g] |          |
| silver         |                |                |                | [mm]           |                |                |                |                | ူးင      | ]    | [g] |          |