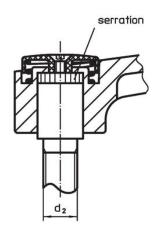

#### Operation

**By lifting the lever** the serrations are disengaged. The lever can be positioned by the serrations. On releasing the lever, the serrations are automatically re-engaged.