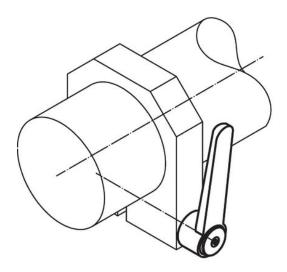

----------|
| d <sub>1</sub> | d <sub>2</sub> | I <sub>1</sub> | d <sub>3</sub> | h <sub>1</sub> | h <sub>2</sub> | h <sub>3</sub> | h <sub>4</sub> | I <sub>2</sub> | min.     | max. |     |          |
|                | [mm]           |                |                |                |                |                |                |                | [°C]     |      |     |          |
|                |                |                |                | [mm]           |                |                |                | _              | ႞ႚင      | ]    | [g] |          |
| silver         |                |                |                | [mm]           |                |                |                |                | ူးင      | ]    | [g] |          |

# **Application example**





# Compliance

**RoHS compliant** Contains lead - compliant according to exceptions 6a / 6b / 6c.

Contains SVHC substances >0,1% w/w Contains lead - SVHC list [REACH] as of 23.01.2024.

#### **Contains Proposition 65 substances**



Lead can cause cancer and reproductive harm from exposure https://www.P65Warnings.ca.gov/

### Free from Conflict Minerals

This product does not contain any substances designated as "conflict minerals" such as tantalum, tin, gold or tungsten from the Democratic Republic of Congo or adjacent countries.