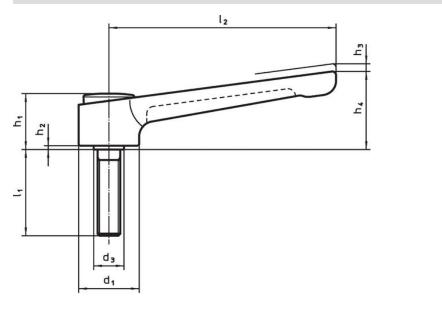

## Drawing

#### **Order information**

| Dimensions     |                |                |                |                |                |                |                |                | <u>.</u> |      | Ĭ   | Art. No. |
|----------------|----------------|----------------|----------------|----------------|----------------|----------------|----------------|----------------|----------|------|-----|----------|
| d <sub>1</sub> | d <sub>2</sub> | I <sub>1</sub> | d <sub>3</sub> | h <sub>1</sub> | h <sub>2</sub> | h <sub>3</sub> | h <sub>4</sub> | I <sub>2</sub> | min.     | max. |     |          |
|                | [mm]           |                |                |                |                |                |                |                | [°C]     |      |     |          |
|                |                |                |                | [mm]           |                |                |                | _              | ႞ႚင      | ]    | [g] |          |
| silver         |                |                |                | [mm]           |                |                |                |                | ူးင      | ]    | [g] |          |