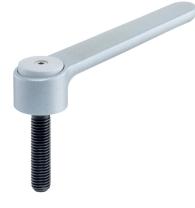

# Adjustable Flat Tension Levers • with screw 24441.0895

#### **Product Description**

Adjustable flat tension levers are used when the swivel range is limited or a specific lever position is required.

Adjustable flat tension levers are characterised by their low construction height and are particularly suitable for use in restricted spaces or when the lever should not overhang.