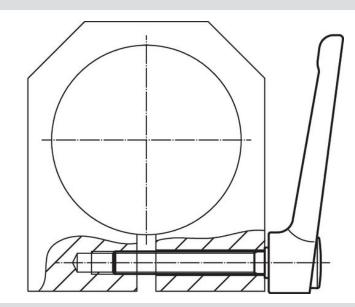

# **Drawing**

#### **Order information**

| Dimensions     |                |                |                |                |                |                |                |                |      |      | I | Art. No. |
|----------------|----------------|----------------|----------------|----------------|----------------|----------------|----------------|----------------|------|------|---|----------|
| d <sub>1</sub> | d <sub>2</sub> | l <sub>1</sub> | d <sub>3</sub> | h <sub>1</sub> | h <sub>2</sub> | h <sub>3</sub> | h <sub>4</sub> | l <sub>2</sub> | min. | max. |   |          |
|                | [mm]           |                |                |                |                |                |                | [°C]           |      | [g]  |   |          |
|                |                |                |                |                |                |                |                |                |      |      |   |          |
| silver         |                |                |                |                |                |                |                |                |      |      |   |          |