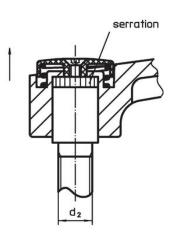

#### Operation

By lifting the lever the serrations are disengaged. The lever can be positioned by the serrations. On releasing the lever, the serrations are automatically re-engaged.