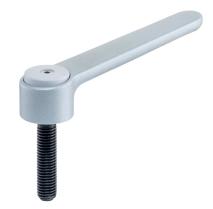

# Adjustable Flat Tension Levers • with screw

24441.0905

## **Product Description**

Adjustable flat tension levers are used when the swivel range is limited or a specific lever position is required.

Adjustable flat tension levers are characterised by their low construction height and are particularly suitable for use in restricted spaces or when the lever should not overhang.