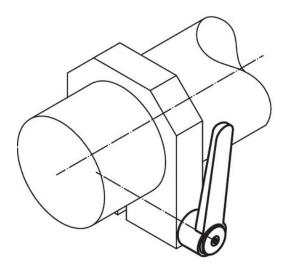

-----|------|------|---|----------|
| d <sub>1</sub> | d <sub>2</sub> | l <sub>1</sub> | d <sub>3</sub> | h <sub>1</sub> | h <sub>2</sub> | h <sub>3</sub> | h <sub>4</sub> | l <sub>2</sub> | min. | max. |   |          |
|                | [mm]           |                |                |                |                |                |                | [°C]           |      | [g]  |   |          |
|                |                |                |                |                |                |                |                |                |      |      |   |          |
| silver         |                |                |                |                |                |                |                |                |      |      |   |          |

# **Application example**





# Compliance

# **RoHS** compliant

Contains lead - compliant according to exceptions 6a / 6b / 6c.

# Contains SVHC substances >0,1% w/w

Contains lead - SVHC list [REACH] as of 23.01.2024.

#### **Contains Proposition 65 substances**



Lead can cause cancer and reproductive harm from exposure https://www.P65Warnings.ca.gov/

### **Free from Conflict Minerals**

This product does not contain any substances designated as "conflict minerals" such as tantalum, tin, gold or tungsten from the Democratic Republic of Congo or adjacent countries.



Halder France SAS

www.halder.fr