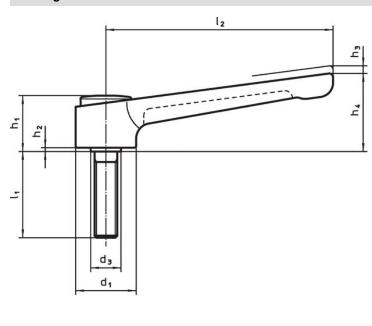

# **Drawing**

#### **Order information**

| Dimensions     |                |                |                |                |                |                |                |                |      |      | I | Art. No. |
|----------------|----------------|----------------|----------------|----------------|----------------|----------------|----------------|----------------|------|------|---|----------|
| d <sub>1</sub> | d <sub>2</sub> | l <sub>1</sub> | d <sub>3</sub> | h <sub>1</sub> | h <sub>2</sub> | h <sub>3</sub> | h <sub>4</sub> | l <sub>2</sub> | min. | max. |   |          |
|                | [mm]           |                |                |                |                |                |                | [°C]           |      | [g]  |   |          |
|                |                |                |                |                |                |                |                |                |      |      |   |          |
| silver         |                |                |                |                |                |                |                |                |      |      |   |          |