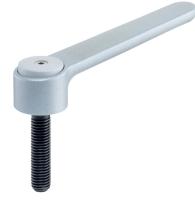

# Adjustable Flat Tension Levers • with screw 24441.0955

#### **Product Description**

Adjustable flat tension levers are used when the swivel range is limited or a specific lever position is required.

Adjustable flat tension levers are characterised by their low construction height and are particularly suitable for use in restricted spaces or when the lever should not overhang.

#### Lever

 Zinc die-cast, plastic coated, silver, similar to RAL 9006, matt structure