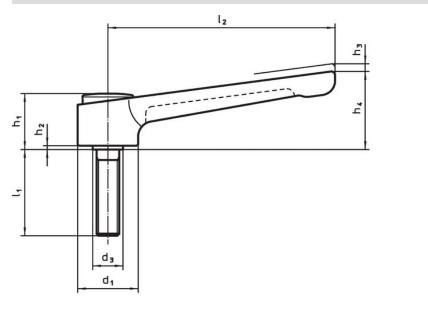

# Drawing

### **Order information**

| Dimensions     |                |    |                |      |                |                |    |                |      |      | Ĩ   | Art. No. |
|----------------|----------------|----|----------------|------|----------------|----------------|----|----------------|------|------|-----|----------|
| d <sub>1</sub> | d <sub>2</sub> | I1 | d <sub>3</sub> | h1   | h <sub>2</sub> | h <sub>3</sub> | h4 | l <sub>2</sub> | min. | max. |     |          |
|                | [mm]           |    |                |      |                |                |    |                |      |      |     |          |
|                |                |    |                | [mm] |                |                |    |                | [°C  | ]    | [g] |          |
| silver         |                |    |                | [mm] |                |                |    |                | ٥°]  | ]    | [9] |          |