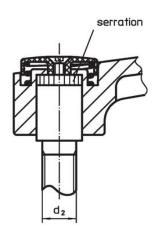

### Operation

**By lifting the lever** the serrations are disengaged. The lever can be positioned by the serrations. On releasing the lever, the serrations are automatically re-engaged.