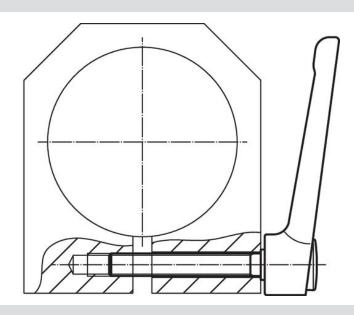

# Drawing

### **Order information**

| Dimensions     |                |    |                |      |                |                |    |                |      |      | Ĩ   | Art. No. |
|----------------|----------------|----|----------------|------|----------------|----------------|----|----------------|------|------|-----|----------|
| d <sub>1</sub> | d <sub>2</sub> | I1 | d <sub>3</sub> | h1   | h <sub>2</sub> | h <sub>3</sub> | h4 | l <sub>2</sub> | min. | max. |     |          |
|                | [mm]           |    |                |      |                |                |    |                |      |      |     |          |
|                |                |    |                | [mm] |                |                |    |                | [°C  | ]    | [g] |          |
| silver         |                |    |                | [mm] |                |                |    |                | ٥°]  | ]    | [9] |          |