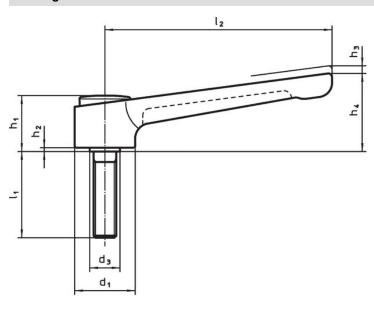

# **Drawing**

## **Order information**

|                | Dimensions     |                |                |                |                |                |                |                |      |      | I | Art. No. |
|----------------|----------------|----------------|----------------|----------------|----------------|----------------|----------------|----------------|------|------|---|----------|
| d <sub>1</sub> | d <sub>2</sub> | I <sub>1</sub> | d <sub>3</sub> | h <sub>1</sub> | h <sub>2</sub> | h <sub>3</sub> | h <sub>4</sub> | l <sub>2</sub> | min. | max. |   |          |
|                | [mm]           |                |                |                |                |                |                | [°C]           |      | [g]  |   |          |
|                |                |                |                |                |                |                |                |                |      |      |   |          |
| silver         |                |                |                |                |                |                |                |                |      |      |   |          |