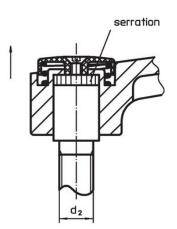

### Operation

By lifting the lever the serrations are disengaged. The lever can be positioned by the serrations. On releasing the lever, the serrations are automatically re-engaged.