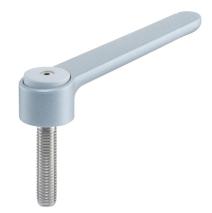

# Adjustable Flat Tension Levers • with screw, stainless steel

24441.1690

# **Product Description**

Adjustable flat tension levers are used when the swivel range is limited or a specific lever position is required.

Adjustable flat tension levers are characterised by their low construction height and are particularly suitable for use in restricted spaces or when the lever should not overhang.

#### Lever

• Zinc die-cast, plastic coated, silver, similar to RAL 9006, matt structure

#### Inner parts

• Stainless steel 1.4305

#### Screw

· Stainless steel 1.4305