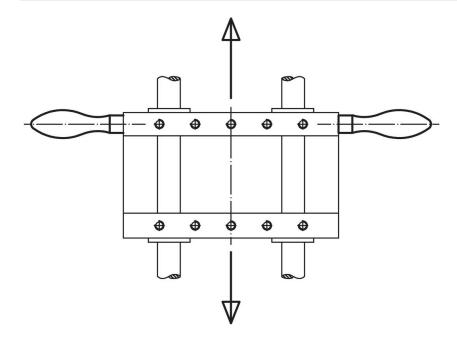

--|------------|
| d <sub>1</sub>                             | d <sub>2</sub> | d <sub>4</sub> | l <sub>1</sub> | l <sub>2</sub> | l <sub>3</sub> | _   |            |
|                                            | h8             | h13            | ~              |                |                |     |            |
| [mm]                                       |                |                |                |                |                | [g] |            |
| with smooth lug, form D – picture 1, Steel |                |                |                |                |                |     |            |
| 36                                         | 16             | 22             | 112            | 26             | 14             | 519 | 24450.0036 |

# **Application example**





## Compliance

## **RoHS** compliant

Contains lead - compliant according to exceptions 6a / 6b / 6c.

### Contains SVHC substances >0,1% w/w

Contains lead - SVHC list [REACH] as of 23.01.2024.

#### **Contains Proposition 65 substances**



Lead can cause cancer and reproductive harm from exposure https://www.P65Warnings.ca.gov/

#### **Free from Conflict Minerals**

This product does not contain any substances designated as "conflict minerals" such as tantalum, tin, gold or tungsten from the Democratic Republic of Congo or adjacent countries.



Halder France SAS www.halder.fr Page 2 of 2

Published on: 4.2.2024