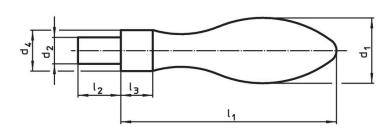

# Drawing

picture 2

picture 1

picture 3

## **Order information**

| Dimensions                                 |                |                |                |                |                |     | Art. No.   |
|--------------------------------------------|----------------|----------------|----------------|----------------|----------------|-----|------------|
| d <sub>1</sub>                             | d <sub>2</sub> | d <sub>4</sub> | l <sub>1</sub> | l <sub>2</sub> | l <sub>3</sub> | _   |            |
|                                            | h8             | h13            | ~              |                |                |     |            |
| [mm]                                       |                |                |                |                |                | [g] |            |
| with smooth lug, form D – picture 1, Steel |                |                |                |                |                |     |            |
| 36                                         | 16             | 22             | 112            | 26             | 14             | 519 | 24450.0036 |