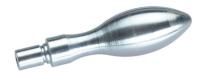

# **Machine Handles • DIN 39**

# 24450.0036



## **Product Description**

### Material

• Steel, turned, zinc-plated by galvanization, passivated

# Drawing





picture 2

picture 1



picture 3

## **Order information**

| Dimensions                                 |                |                |                |                |                |     | Art. No.   |
|--------------------------------------------|----------------|----------------|----------------|----------------|----------------|-----|------------|
| d <sub>1</sub>                             | d <sub>2</sub> | d <sub>4</sub> | l <sub>1</sub> | l <sub>2</sub> | l <sub>3</sub> | _   |            |
|                                            | h8             | h13            | ~              |                |                |     |            |
| [mm]