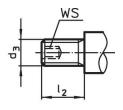

# Drawing

picture 2

picture 1

picture 3

## **Order information**

| Dimensions                                 |                |                |                |                |                |     | Art. No.   |
|--------------------------------------------|----------------|----------------|----------------|----------------|----------------|-----|------------|
| d <sub>1</sub>                             | d <sub>2</sub> | d <sub>4</sub> | l <sub>1</sub> | l <sub>2</sub> | l <sub>3</sub> | _   |            |
|                                            | h8             | h13            | ~              |                |                |     |            |
| [mm]                                       |                |                |                |                |                | [g] |            |
| with smooth lug, form D – picture 1, Steel |                |                |                |                |                |     |            |
| 36                                         | 16             | 22             | 112            | 26             | 14             | 519 | 24450.0036 |