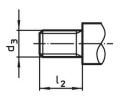

# Drawing

picture 2

picture 1

picture 3

## **Order information**

| Dimensions                                 |                |                |                |                |                |     | Art. No.   |
|--------------------------------------------|----------------|----------------|----------------|----------------|----------------|-----|------------|
| d <sub>1</sub>                             | d <sub>2</sub> | d <sub>4</sub> | l <sub>1</sub> | l <sub>2</sub> | l <sub>3</sub> | _   |            |
|                                            | h8             | h13            | ~              |                |                |     |            |
| [mm]                                       |                |                |                |                |                | [g] |            |
| with smooth lug, form D – picture 1, Steel |                |                |                |                |                |     |            |
| 36                                         | 16             | 22             | 112            | 26             | 14             | 519 | 24450.0036 |