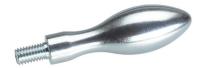

### Material

• Steel, turned, zinc-plated by galvanization, passivated

### **Order information**

| Dimensions                                      |                |                  |                  |                |                | ws   | 1   | Art. No.   |
|-------------------------------------------------|----------------|------------------|------------------|----------------|----------------|------|-----|------------|
| d <sub>1</sub>                                  | d <sub>3</sub> | <b>d₄</b><br>h13 | I <sub>1</sub> ~ | l <sub>2</sub> | l <sub>3</sub> |      | _   |            |
| [mm]                                            |                |                  |                  |                |                | [mm] | [9] |            |
| with male thread lug, form E – picture 2, Steel |                |                  |                  |                |                |      |     |            |
|                                                 | M12            | 20               | 100              | 21             | 13             | _    | 340 | 24450.0132 |