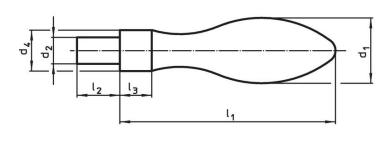

## Drawing

picture 2

picture 3

### **Order information**

| Dimensions                                      |                |                  |                  |                |                | ws   | 1   | Art. No.   |
|-------------------------------------------------|----------------|------------------|------------------|----------------|----------------|------|-----|------------|
| d <sub>1</sub>                                  | d <sub>3</sub> | <b>d₄</b><br>h13 | I <sub>1</sub> ~ | l <sub>2</sub> | l <sub>3</sub> |      | _   |            |
| [mm]                                            |                |                  |                  |                |                | [mm] | [9] |            |
| with male thread lug, form E – picture 2, Steel |                |                  |                  |                |                |      |     |            |
|                                                 | M12            | 20               | 100              | 21             | 13             | _    | 340 | 24450.0132 |