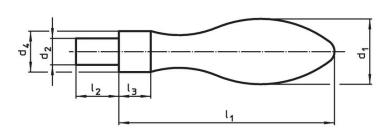

## Drawing

picture 2

picture 1

picture 3

### **Order information**

| Dimensions                                      |                |                  |                  |                |                | ws   | -   | Art. No.   |
|-------------------------------------------------|----------------|------------------|------------------|----------------|----------------|------|-----|------------|
| d <sub>1</sub>                                  | d <sub>3</sub> | <b>d₄</b><br>h13 | I <sub>1</sub> ~ | l <sub>2</sub> | l <sub>3</sub> |      | _   |            |
| [mm]                                            |                |                  |                  |                |                | [mm] | [9] |            |
| with male thread lug, form E – picture 2, Steel |                |                  |                  |                |                |      |     |            |
| 36                                              | M16            | 22               | 112              | 26             | 14             | 8    | 509 | 24450.0136 |