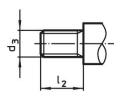

## Drawing

picture 2

picture 1

picture 3

### **Order information**

| Dimensions                                      |                |                  |                  |                |                | ws   | -   | Art. No.   |
|-------------------------------------------------|----------------|------------------|------------------|----------------|----------------|------|-----|------------|
| d <sub>1</sub>                                  | d <sub>3</sub> | <b>d₄</b><br>h13 | I <sub>1</sub> ~ | l <sub>2</sub> | l <sub>3</sub> |      | _   |            |
| [mm]                                            |                |                  |                  |                |                | [mm] | [9] |            |
| with male thread lug, form E – picture 2, Steel |                |                  |                  |                |                |      |     |            |
| 36                                              | M16            | 22               | 112              | 26             | 14             | 8    | 509 | 24450.0136 |