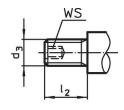

## Drawing

picture 2

picture 1

picture 3

### **Order information**

| Dimensions                                      |                |                  |                  |                |                | ws   | -   | Art. No.   |
|-------------------------------------------------|----------------|------------------|------------------|----------------|----------------|------|-----|------------|
| d <sub>1</sub>                                  | d <sub>3</sub> | <b>d₄</b><br>h13 | I <sub>1</sub> ~ | l <sub>2</sub> | l <sub>3</sub> |      | _   |            |
| [mm]                                            |                |                  |                  |                |                | [mm] | [9] |            |
| with male thread lug, form E – picture 2, Steel |                |                  |                  |                |                |      |     |            |
| 36                                              | M16            | 22               | 112              | 26             | 14             | 8    | 509 | 24450.0136 |