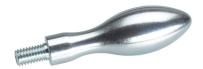

# **Machine Handles • DIN 39**

# 24450.0136



## **Product Description**

### Material

• Steel, turned, zinc-plated by galvanization, passivated

## Drawing





picture 2

picture 1



picture 3

### **Order information**

| Dimensions                                      |                |                  |                  |                |                | ws   | -   | Art. No.   |
|-------------------------------------------------|----------------|------------------|------------------|----------------|----------------|------|-----|------------|
| d <sub>1</sub>                                  | d <sub>3</sub> | <b>d₄</b><br>h13 | I <sub>1</sub> ~ | l <sub>2</sub> | l <sub>3</sub> |      | _   |            |
| [mm]                                            |                |                  |                  |