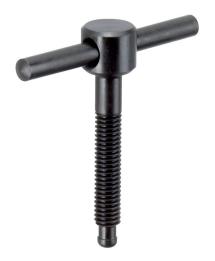

# Tommy Screws • DIN 6304 with fixed pin 24490.0013

## **Product Description**

With this version, the pin is pressed in.

### Material

• Free cutting steel, blackened, pressure lug hardened.