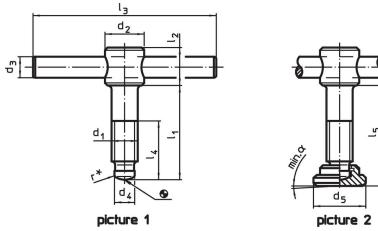

## Drawing

\* to ease assembly the DIN 6304 specification has been completed by r

## Order information

| Dimensions         |                  |                |                |                |                |                |                | <b>I</b> | Art. No.   |
|--------------------|------------------|----------------|----------------|----------------|----------------|----------------|----------------|----------|------------|
| d <sub>1</sub>     | I <sub>1</sub>   | d <sub>2</sub> | d <sub>3</sub> | d <sub>4</sub> | l <sub>2</sub> | I <sub>3</sub> | I <sub>4</sub> | _        |            |
| [mm]               |                  |                |                |                |                |                |                | [9]      |            |
| without thrust pad | , form E – pictu | re 1           | •              |                |                |                | ·              |          |            |
| M12                | 80               | 20             | 10             | 8              | 18             | 100            | 60             | 148      | 24490.0013 |