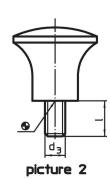

## Drawing

## Order information

| Dimensions                     |                |      |    |    | Ŀ    | Ĩ   | Art. No.   |
|--------------------------------|----------------|------|----|----|------|-----|------------|
| d <sub>1</sub>                 | d <sub>2</sub> | d4   | h  | t  | max. |     |            |
|                                |                | [mm] |    |    | [°C] | [g] |            |
| with female thread – picture 1 |                |      |    |    |      |     |            |
| 25                             | M6             | 14   | 21 | 11 | 110  | 11  | 24540.0025 |