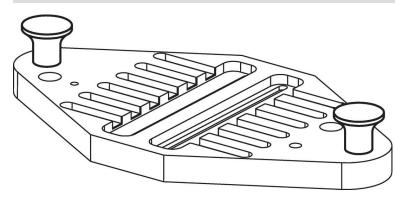

## Mushroom-Type Knobs 24540.0025



## **Product Description**

## Material

## Mushroom-type knob

Thermosetting plastic PF 31, black

#### Bushing

• Brass

## Drawing





## Order information

| Dimensions                     |                |      |    |    | Ŀ    | Ĩ   | Art. No.   |
|--------------------------------|----------------|------|----|----|------|-----|------------|
| d <sub>1</sub>                 | d <sub>2</sub> | d4   | h  | t  | max. |     |            |
|                                |                | [mm] |    |    | [°C] | [g] |            |
| with female thread – picture 1 |                |      |    |    |      |     |            |
| 25                             | M6             | 14   | 21 | 11 | 110  | 11  | 24540.0025 |

## **Application example**



## Compliance

## **RoHS compliant**

Contains lead - compliant according to exceptions 6a / 6b / 6c.

Contains SVHC substances >0,1% w/w Contains lead - SVHC list [REACH] as of 23.01.2024.

#### **Contains Proposition 65 substances**

# 

Lead can cause cancer and reproductive harm from exposure https://www.P65Warnings.ca.gov/

#### Free from Conflict Minerals

This product does not contain any substances designated as "conflict minerals" such as tantalum, tin, gold or tungsten from the Democratic Republic of Congo or adjacent countries.