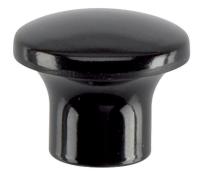

## Mushroom-Type Knobs 24540.0025



## **Product Description**

## Material

## Mushroom-type knob

Thermosetting plastic PF 31, black

#### Bushing

• Brass

## Drawing





## Order information

| Dimensions                     |                |      |    |    | Ŀ    | Ĩ   | Art. No.   |
|--------------------------------|----------------|------|----|----|------|-----|------------|
| d <sub>1</sub>                 | d <sub>2</sub> | d4   | h  | t  | max. |     |            |
|                                |                | [mm] |    |    | [°C] | [g] |            |
| with female thread – picture 1 |                |      |    |    |      |     |            |
| 25                             | M6             | 14   | 21 | 11 | 110  | 11  | 24540.0025 |

## **Application example**



## Compliance

## **RoHS compliant**