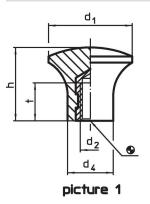

## Drawing

## Order information

| Dimensions                     |                |      |    |    | Ŀ    | Ĩ   | Art. No.   |
|--------------------------------|----------------|------|----|----|------|-----|------------|
| d <sub>1</sub>                 | d <sub>2</sub> | d4   | h  | t  | max. |     |            |
|                                |                | [mm] |    |    | [°C] | [g] |            |
| with female thread – picture 1 |                |      |    |    |      |     |            |
| 25                             | M6             | 14   | 21 | 11 | 110  | 11  | 24540.0025 |