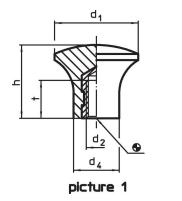

## Drawing

## Order information

| Dimensions             |                |      |                |    | ß    | Ĭ   | Art. No.   |
|------------------------|----------------|------|----------------|----|------|-----|------------|
| d <sub>1</sub>         | d <sub>3</sub> | I    | d <sub>4</sub> | h  | max. |     |            |
|                        |                | [mm] |                |    | [°C] | [g] |            |
| with screw – picture 2 |                |      |                |    |      |     |            |
| 25                     | M6             | 10   | 14             | 21 | 110  | 10  | 24540.0125 |