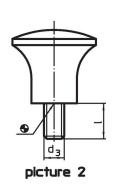

## Drawing

## Order information

| Dimensions             |                |      |                |    | ß    | Ĭ   | Art. No.   |
|------------------------|----------------|------|----------------|----|------|-----|------------|
| d <sub>1</sub>         | d <sub>3</sub> | I    | d <sub>4</sub> | h  | max. |     |            |
|                        |                | [mm] |                |    | [°C] | [g] |            |
| with screw – picture 2 |                |      |                |    |      |     |            |
| 25                     | M6             | 10   | 14             | 21 | 110  | 10  | 24540.0125 |