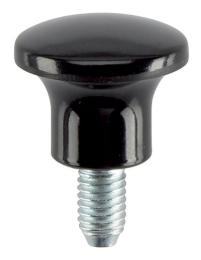

# Mushroom-Type Knobs 24540.0125

## Mushroom-type knob

Thermosetting plastic PF 31, black

#### Screw

· Steel, zinc-plated by galvanization