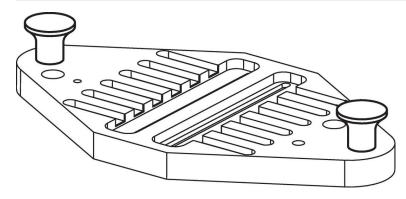

duct Description**

## Material

## Mushroom-type knob

Thermosetting plastic PF 31, black

#### Screw

· Steel, zinc-plated by galvanization

## Drawing





## Order information

| Dimensions             |                |      |                |    | ß    | Ĭ   | Art. No.   |
|------------------------|----------------|------|----------------|----|------|-----|------------|
| d <sub>1</sub>         | d <sub>3</sub> | I    | d <sub>4</sub> | h  | max. |     |            |
|                        |                | [mm] |                |    | [°C] | [g] |            |
| with screw – picture 2 |                |      |                |    |      |     |            |
| 25                     | M6             | 10   | 14             | 21 | 110  | 10  | 24540.0125 |

## Application example



## Compliance

## **RoHS compliant**

Contains lead - compliant according to exceptions 6a / 6b / 6c.

Contains SVHC substances >0,1% w/w Contains lead - SVHC list [REACH] as of 23.01.2024.

### **Contains Proposition 65 substances**

# 

Lead can cause cancer and reproductive harm from exposure https://www.P65Warnings.ca.gov/

#### Free from Conflict Minerals

This product does not contain any substances designated as "conflict minerals" such as tantalum, tin, gold or tungsten from the Democratic Republic of Congo or adjacent countries.