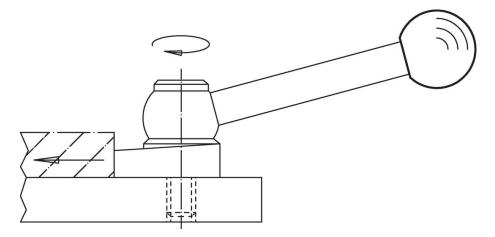

--------------------------|----------------|----|----|----------------|----------|-----|------------|
| d <sub>1</sub>                                          | d <sub>2</sub> | d₄ | h  | t <sub>1</sub> | max.     |     |            |
|                                                         |                | ~  | ~  | min.           |          |     |            |
| [mm]                                                    |                |    |    |                | [°C]     | [g] |            |
| with moulded material thread, form C – picture 1, black |                |    |    |                |          |     |            |
| 32                                                      | M8             | 18 | 29 | 14             | 110      | 22  | 24560.0032 |

# **Application example**



# Compliance

# **RoHS compliant**

Compliant according to Directive 2011/65/EU and Directive 2015/863.

## Does not contain SVHC substances

No SVHC substances with more than 0.1% w/w contained - SVHC list [REACH] as of 23.01.2024.

# Does not contain Proposition 65 substances

No Proposition 65 substances included. https://www.P65Warnings.ca.gov/

## Free from Conflict Minerals

This product does not contain any substances designated as "conflict minerals" such as tantalum, tin, gold or tungsten from the Democratic Republic of Congo or adjacent countries.