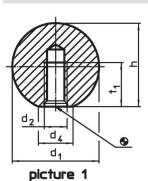

Order information

| Dimensions                                              |                |    |    |                | <u>.</u> | Ĩ   | Art. No.   |
|---------------------------------------------------------|----------------|----|----|----------------|----------|-----|------------|
| d <sub>1</sub>                                          | d <sub>2</sub> | d₄ | h  | t <sub>1</sub> | max.     |     |            |
|                                                         |                | ~  | ~  | min.           |          |     |            |
| [mm]                                                    |                |    |    |                | [°C]     | [g] |            |
| with moulded material thread, form C – picture 1, black |                |    |    |                |          |     |            |
| 32                                                      | M8             | 18 | 29 | 14             | 110      | 22  | 24560.0032 |