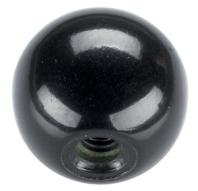

# Ball Knobs • DIN 319 24560.0032

# **Product Description**

The DIN 319 ball knobs are jointless and polished.

#### Ball

• DIN 7708 - thermosetting plastic (PF 31), black similar to RAL 9005

Order information

| Dimensions                                              |                |    |    |                | <u>.</u> | Ĩ   | Art. No.   |
|---------------------------------------------------------|----------------|----|----|----------------|----------|-----|------------|
| d <sub>1</sub>                                          | d <sub>2</sub> | d₄ | h  | t <sub>1</sub> | max.     |     |            |
|                                                         |                | ~  | ~  | min.           |          |     |            |
| [mm]                                                    |                |    |    |                | [°C]     | [g] |            |
| with moulded material thread, form C – picture 1, black |                |    |    |                |          |     |            |
| 32                                                      | M8             | 18 | 29 | 14             | 110      | 22  | 24560.0032 |