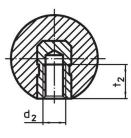

## Assembly

**Assembly instruction for form M:** Fitted by lightly tapping with a hammer, holds in position without being cemented. For the counter element a h9-fit is sufficient.

Drawing

picture 2

picture 3