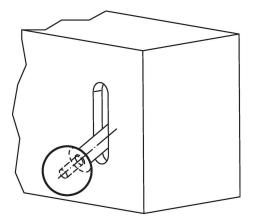

ment DIN 319 Form C about metallic versions.

Drawing



## Order information

| Dimensions     |                |                |    |                | <b>I</b> | Art. No.   |
|----------------|----------------|----------------|----|----------------|----------|------------|
| d <sub>1</sub> | d <sub>2</sub> | d <sub>3</sub> | h  | t <sub>1</sub> | -        |            |
|                |                | ~              | ~  | min.           |          |            |
| [mm]           |                |                |    |                | [g]      |            |
| Aluminium Al   |                |                |    |                |          |            |
| 20             | M5             | 12             | 18 | 9              | 26       | 24561.0120 |

# **Application example**



#### Compliance

#### **RoHS compliant**

Compliant according to Directive 2011/65/EU and Directive 2015/863.

#### Does not contain SVHC substances

No SVHC substances with more than 0.1% w/w contained - SVHC list [REACH] as of 23.01.2024.

# Does not contain Proposition 65 substances

No Proposition 65 substances included. https://www.P65Warnings.ca.gov/

#### Free from Conflict Minerals

This product does not contain any substances designated as "conflict minerals" such as tantalum, tin, gold or tungsten from the Democratic Republic of Congo or adjacent countries.