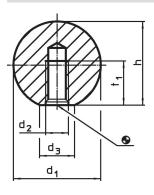

# **Drawing**

# **Order information**

| Dimensions       |                |                |   |                | ă   | Art. No. |
|------------------|----------------|----------------|---|----------------|-----|----------|
| d <sub>1</sub>   | d <sub>2</sub> | d <sub>3</sub> | h | t <sub>1</sub> | _   |          |
|                  |                | ~              | ~ | min.           |     |          |
| [mm]             |                |                |   |                | [g] |          |
| Aluminium Al     |                |                |   |                |     |          |
| Aldillilliani Al |                |                |   |                |     |          |