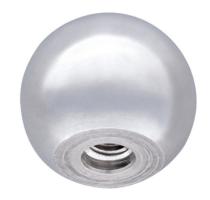

# Ball Knobs • metal types similar to DIN 319 24561.0125

# **Material**

· Aluminium, polished