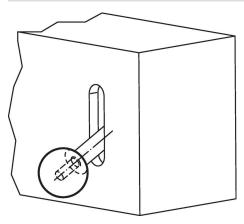

inium, polished

# More information

Supplement DIN 319 Form C about metallic

# **Drawing**



# **Order information**

| Dimensions       |                |                |   |                | ă   | Art. No. |
|------------------|----------------|----------------|---|----------------|-----|----------|
| d <sub>1</sub>   | d <sub>2</sub> | d <sub>3</sub> | h | t <sub>1</sub> | _   |          |
|                  |                | ~              | ~ | min.           |     |          |
| [mm]             |                |                |   |                | [g] |          |
| Aluminium Al     |                |                |   |                |     |          |
| Aldillilliani Al |                |                |   |                |     |          |

# **Application example**





# Compliance

# **RoHS** compliant

Compliant according to Directive 2011/65/EU and Directive 2015/863.

# Does not contain SVHC substances

No SVHC substances with more than 0.1% w/w contained - SVHC list [REACH] as of 23.01.2024.

## **Does not contain Proposition 65 substances**

No Proposition 65 substances included. https://www.P65Warnings.ca.gov/

## **Free from Conflict Minerals**

This product does not contain any substances designated as "conflict minerals" such as tantalum, tin, gold or tungsten from the Democratic Republic of Congo or adjacent countries.



Halder France SAS www.halder.fr Page 2 of 2

Published on: 4.2.2024