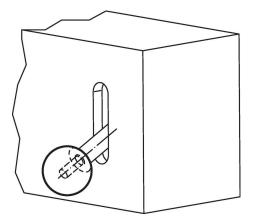

ment DIN 319 Form C about metallic versions.

Drawing



## Order information

| Dimensions     |                |                |    |                | <b>I</b> | Art. No.   |
|----------------|----------------|----------------|----|----------------|----------|------------|
| d <sub>1</sub> | d <sub>2</sub> | d <sub>3</sub> | h  | t <sub>1</sub> |          |            |
|                |                | ~              | ~  | min.           |          |            |
| [mm]           |                |                |    |                | [g]      |            |
| Aluminium Al   |                |                |    |                |          |            |
| 32             | M8             | 18             | 29 | 14.5           | 116      | 24561.0132 |

# **Application example**



#### Compliance

#### **RoHS compliant**

Compliant according to Directive 2011/65/EU and Directive 2015/863.

#### Does not contain SVHC substances

No SVHC substances with more than 0.1% w/w contained - SVHC list [REACH] as of 23.01.2024.

# Does not contain Proposition 65 substances

No Proposition 65 substances included. https://www.P65Warnings.ca.gov/

#### Free from Conflict Minerals

This product does not contain any substances designated as "conflict minerals" such as tantalum, tin, gold or tungsten from the Democratic Republic of Congo or adjacent countries.