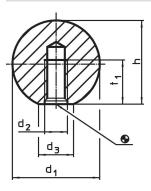

#### Notes

Supplement DIN 319 Form C about metallic versions.

Drawing

## Order information

| Dimensions     |                |                |    |                | <b>I</b> | Art. No.   |
|----------------|----------------|----------------|----|----------------|----------|------------|
| d <sub>1</sub> | d <sub>2</sub> | d <sub>3</sub> | h  | t <sub>1</sub> |          |            |
|                |                | ~              | ~  | min.           |          |            |
| [mm]           |                |                |    |                | [g]      |            |
| Aluminium Al   |                |                |    |                |          |            |
| 32             | M8             | 18             | 29 | 14.5           | 116      | 24561.0132 |