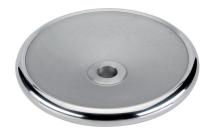

# **Product Description**

There are gripping indentations on the rear sides.

Hub machined; rim turned and mirror-finished on all sides, non-machined surfaces cleanly blasted.

#### Handwheel

· Aluminium permanent-mould casting