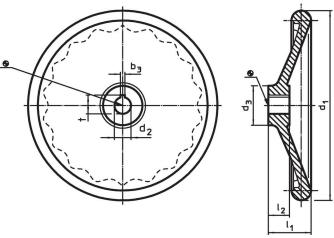

# **Drawing**

The orientation of the hub keyway may be different than shown in the drawing.

# **Order information**

| Dimensions                                        |                 |                |                  |       | I    | Art. No.   |
|---------------------------------------------------|-----------------|----------------|------------------|-------|------|------------|
| d <sub>1</sub>                                    | <b>d₂</b><br>H7 | d <sub>3</sub> | I <sub>1</sub> ~ | $l_2$ | _    |            |
| [mm]                                              |                 |                |                  |       | [g]  |            |
| without steel bushing, form B, without hub keyway |                 |                |                  |       |      |            |
| 250                                               | 22              | 48             | 50               | 28    | 1685 | 24570.0140 |