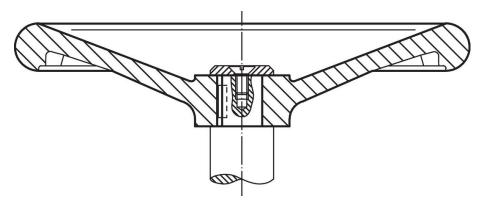

### **Assembly**

Shaft-end washers EH 22270. for axial fastening.

# **Application example**

Halder France SAS www.halder.fr Page 1 of 2

Published on: 4.2.2024