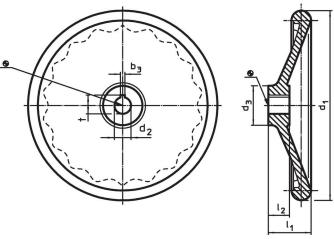

# **Drawing**

The orientation of the hub keyway may be different than shown in the drawing.

# **Order information**

| Dimensions                                        |                 |       |                  |                | ı    | Art. No.   |
|---------------------------------------------------|-----------------|-------|------------------|----------------|------|------------|
| d <sub>1</sub>                                    | <b>d₂</b><br>H7 | $d_3$ | I <sub>1</sub> ~ | l <sub>2</sub> | _    |            |
| [mm]                                              |                 |       |                  |                | [g]  |            |
| without steel bushing, form B, without hub keyway |                 |       |                  |                |      |            |
| 250                                               | 26              | 48    | 50               | 28             | 1674 | 24570.0141 |