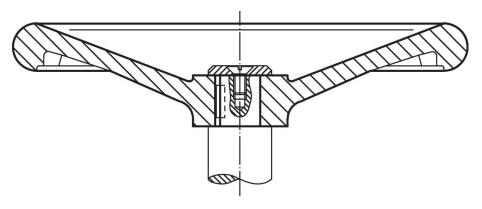

# **Application example**

Halder France SAS www.halder.fr Page 1 of 2

Published on: 4.2.2024

### **Assembly**

Shaft-end washers EH 22270. for axial fastening.