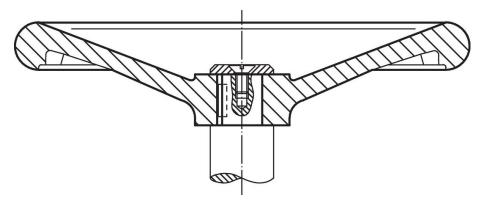

## **Application example**

Halder France SAS www.halder.fr Page 1 of 2

### **Assembly**

Shaft-end washers EH 22270. for axial fastening.