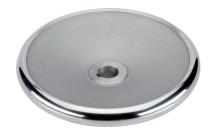

## **Product Description**

There are gripping indentations on the rear sides.

Hub machined; rim turned and mirror-finished on all sides, non-machined surfaces cleanly blasted.

#### Handwheel

· Aluminium permanent-mould casting