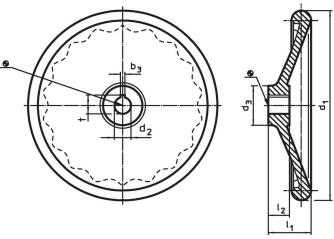

## **Drawing**

The orientation of the hub keyway may be different than shown in the drawing.

## **Order information**

| Dimensions         |                  |                |                |                | Hub keyway, DIN 6885 sheet 1 |   | 1   | Art. No. |
|--------------------|------------------|----------------|----------------|----------------|------------------------------|---|-----|----------|
| d <sub>1</sub>     | <b>d₂</b><br>H7  | d <sub>3</sub> | I <sub>1</sub> | l <sub>2</sub> | b <sub>3</sub>               | t | _   |          |
| [mm]               |                  |                |                |                | [mm]                         |   | [g] |          |
|                    |                  |                |                |                |                              |   |     |          |
| without steel bush | ing, form N, wit | h hub keyway   |                |                | <u> </u>                     |   |     |          |