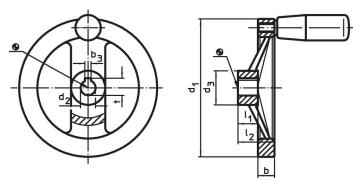

# Drawing

The orientation of the hub keyway may be different than shown in the drawing.

### **Order information**

| Dimensions                                  |                 |                |      |                |         | Hub keyway, DIN 6885 sheet 1 |      | T.  | Art. No.   |
|---------------------------------------------|-----------------|----------------|------|----------------|---------|------------------------------|------|-----|------------|
| d <sub>1</sub>                              | <b>d₂</b><br>H7 | d <sub>3</sub> | b    | I <sub>1</sub> | l₂<br>~ | b <sub>3</sub>               | t    | -   |            |
| [mm]                                        |                 |                |      |                |         | [mm]                         |      | [g] |            |
| with hub keyway, without cylindrical handle |                 |                |      |                |         |                              |      |     |            |
| 140                                         | 14              | 36             | 16.5 | 19             | 36      | 5                            | 16.3 | 406 | 24610.0115 |