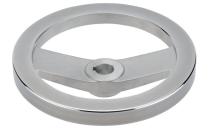

# **Spoked Handwheels** • light metal 24610.0115

# **Product Description**

For all handwheels, the hub is machined, rim is turned and mirror-finished on all sides. The unmachined raw surfaces have been blasted clean. Together with their mirror-polished rim, these handwheels therefore present a finish which generally does not require additional lacquering.

#### Handwheel

Aluminium permanent-mould casting